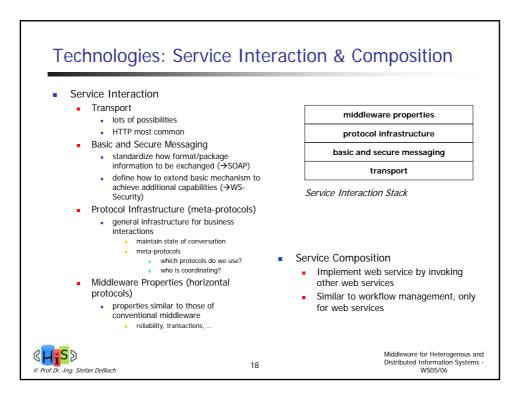

---------------------------------------------------------------------------------------------------------------------------------|-----------------------------------------------------------------------------------------------------------------|
| <ul> <li>Relation between<br/>enterprise and<br/>customers</li> <li>Sales-related aspects<br/>are predominant,<br/>like product presentation,<br/>advertising, service<br/>advisory, shopping</li> </ul> | Relation between<br>processes of different<br>enterprises     Predominant are<br>relation to suppliers,<br>and customer relations<br>to other enterprises<br>like industrial<br>consumers, retailers,<br>banks | Electronic<br>organization of<br>internal business<br>processes, like<br>realization within<br>workflow systems |