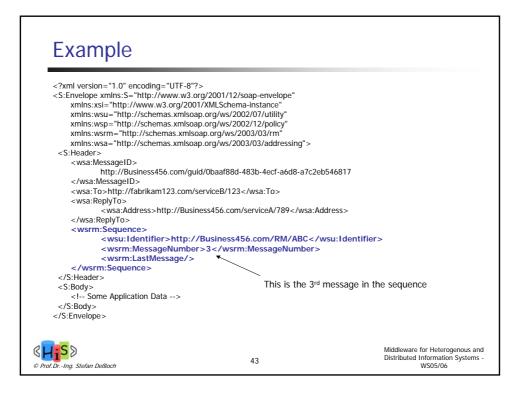

-------------------------------------------------------------------------------|-----------------------------------------------------------------------------------------------------------------|
| <ul> <li>Relation between<br/>enterprise and<br/>customers</li> <li>Sales-related aspects<br/>are predominant,<br/>like product presentation,<br/>advertising, service<br/>advisory, shopping</li> </ul> | Relation between<br>processes of different<br>enterprises     Predominant are<br>relation to suppliers,<br>and customer relations<br>to other enterprises<br>like industrial<br>consumers, retailers,<br>banks | Electronic<br>organization of<br>internal business<br>processes, like<br>realization within<br>workflow systems |