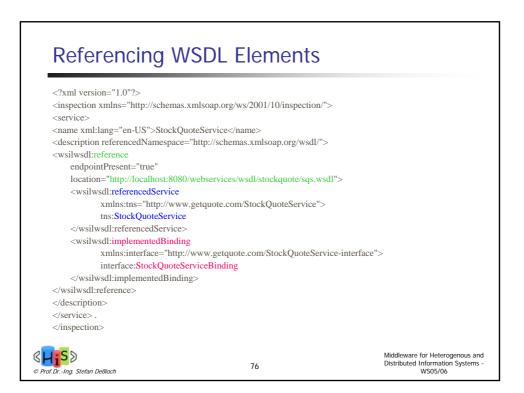

-------------|-----------------------------------------------------------------------------------------------------------------|
| <ul> <li>Relation between<br/>enterprise and<br/>customers</li> <li>Sales-related aspects<br/>are predominant,<br/>like product presentation,<br/>advertising, service<br/>advisory, shopping</li> </ul> | Relation between<br>processes of different<br>enterprises     Predominant are<br>relation to suppliers,<br>and customer relations<br>to other enterprises<br>like industrial<br>consumers, retailers,<br>banks | Electronic<br>organization of<br>internal business<br>processes, like<br>realization within<br>workflow systems |