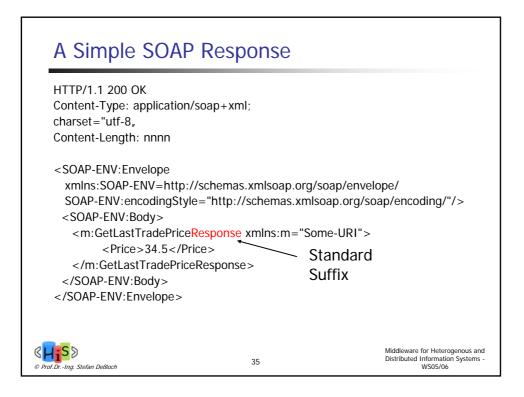

-----------------------------------------------------------------------------------------------|-----------------------------------------------------------------------------------------------------------------|
| <ul> <li>Relation between<br/>enterprise and<br/>customers</li> <li>Sales-related aspects<br/>are predominant,<br/>like product presentation,<br/>advertising, service<br/>advisory, shopping</li> </ul> | Relation between<br>processes of different<br>enterprises     Predominant are<br>relation to suppliers,<br>and customer relations<br>to other enterprises<br>like industrial<br>consumers, retailers,<br>banks | Electronic<br>organization of<br>internal business<br>processes, like<br>realization within<br>workflow systems |