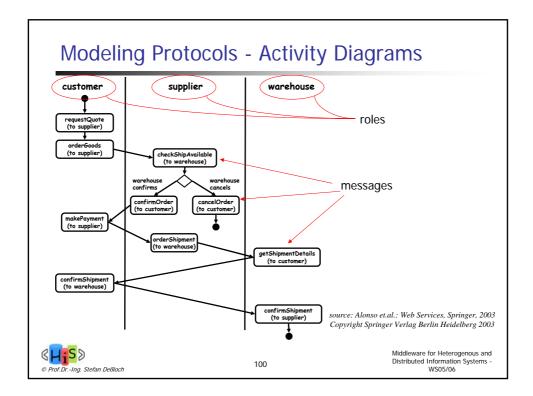

-------------------------------------------------------------------------------|
| <ul> <li>Relation between<br/>enterprise and<br/>customers</li> <li>Sales-related aspects<br/>are predominant,<br/>like product presentation,<br/>advertising, service<br/>advisory, shopping</li> </ul> | Relation between<br>processes of different<br>enterprises     Predominant are<br>relation to suppliers,<br>and customer relations<br>to other enterprises<br>like industrial<br>consumers, retailers,<br>banks | Electronic<br>organization of<br>internal business<br>processes, like<br>realization within<br>workflow systems |