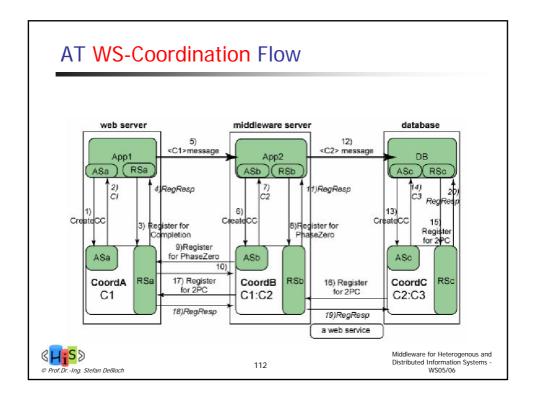

-------------------------------------------------------|
| <ul> <li>Relation between<br/>enterprise and<br/>customers</li> <li>Sales-related aspects<br/>are predominant,<br/>like product presentation,<br/>advertising, service<br/>advisory, shopping</li> </ul> | Relation between<br>processes of different<br>enterprises     Predominant are<br>relation to suppliers,<br>and customer relations<br>to other enterprises<br>like industrial<br>consumers, retailers,<br>banks | Electronic<br>organization of<br>internal business<br>processes, like<br>realization within<br>workflow systems |