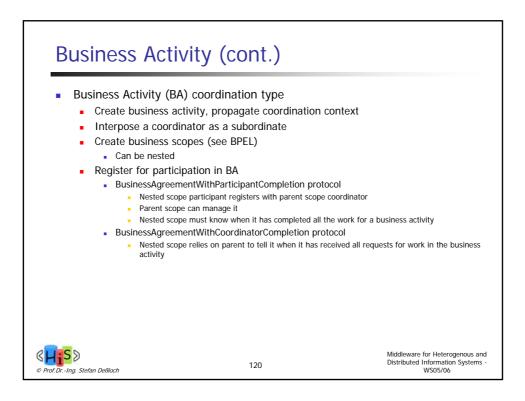

---------------------------------------|
| <ul> <li>Relation between<br/>enterprise and<br/>customers</li> <li>Sales-related aspects<br/>are predominant,<br/>like product presentation,<br/>advertising, service<br/>advisory, shopping</li> </ul> | Relation between<br>processes of different<br>enterprises     Predominant are<br>relation to suppliers,<br>and customer relations<br>to other enterprises<br>like industrial<br>consumers, retailers,<br>banks | Electronic<br>organization of<br>internal business<br>processes, like<br>realization within<br>workflow systems |