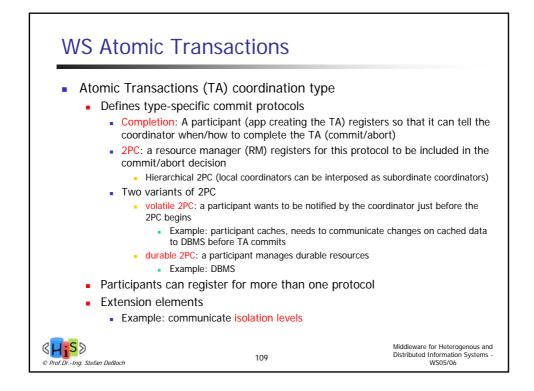

-------------------------------------------------------------|
| <ul> <li>Relation between<br/>enterprise and<br/>customers</li> <li>Sales-related aspects<br/>are predominant,<br/>like product presentation,<br/>advertising, service<br/>advisory, shopping</li> </ul> | Relation between<br>processes of different<br>enterprises     Predominant are<br>relation to suppliers,<br>and customer relations<br>to other enterprises<br>like industrial<br>consumers, retailers,<br>banks | Electronic<br>organization of<br>internal business<br>processes, like<br>realization within<br>workflow systems |