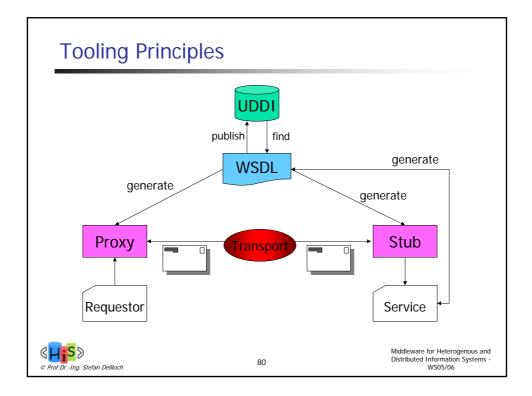

-----|-----------------------------------------------------------------------------------------------------------------|
| <ul> <li>Relation between<br/>enterprise and<br/>customers</li> <li>Sales-related aspects<br/>are predominant,<br/>like product presentation,<br/>advertising, service<br/>advisory, shopping</li> </ul> | Relation between<br>processes of different<br>enterprises     Predominant are<br>relation to suppliers,<br>and customer relations<br>to other enterprises<br>like industrial<br>consumers, retailers,<br>banks | Electronic<br>organization of<br>internal business<br>processes, like<br>realization within<br>workflow systems |