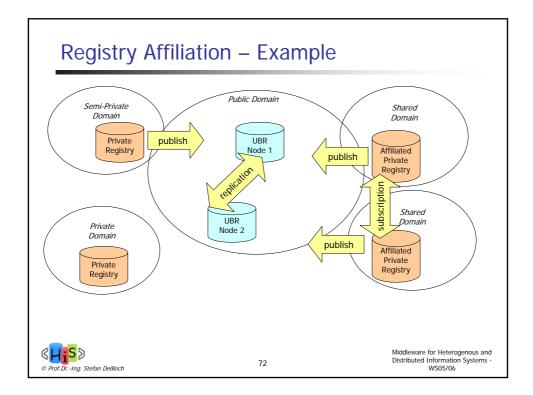

---------------------|-----------------------------------------------------------------------------------------------------------------|
| <ul> <li>Relation between<br/>enterprise and<br/>customers</li> <li>Sales-related aspects<br/>are predominant,<br/>like product presentation,<br/>advertising, service<br/>advisory, shopping</li> </ul> | Relation between<br>processes of different<br>enterprises     Predominant are<br>relation to suppliers,<br>and customer relations<br>to other enterprises<br>like industrial<br>consumers, retailers,<br>banks | Electronic<br>organization of<br>internal business<br>processes, like<br>realization within<br>workflow systems |