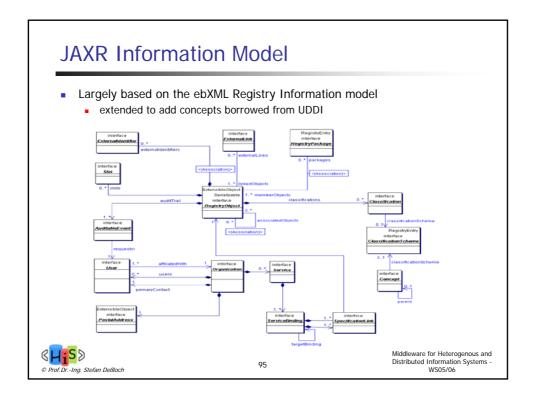

-----------------------------------------------------------------------------------------|
| <ul> <li>Relation between<br/>enterprise and<br/>customers</li> <li>Sales-related aspects<br/>are predominant,<br/>like product presentation,<br/>advertising, service<br/>advisory, shopping</li> </ul> | Relation between<br>processes of different<br>enterprises     Predominant are<br>relation to suppliers,<br>and customer relations<br>to other enterprises<br>like industrial<br>consumers, retailers,<br>banks | Electronic<br>organization of<br>internal business<br>processes, like<br>realization within<br>workflow systems |