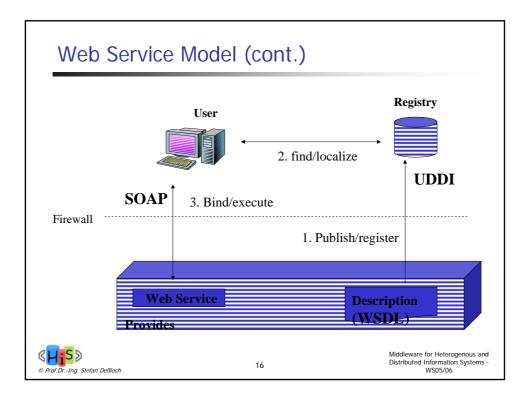

-------------------------------------------------------------------------------------------------------------------------------------|-----------------------------------------------------------------------------------------------------------------|
| <ul> <li>Relation between<br/>enterprise and<br/>customers</li> <li>Sales-related aspects<br/>are predominant,<br/>like product presentation,<br/>advertising, service<br/>advisory, shopping</li> </ul> | Relation between<br>processes of different<br>enterprises     Predominant are<br>relation to suppliers,<br>and customer relations<br>to other enterprises<br>like industrial<br>consumers, retailers,<br>banks | Electronic<br>organization of<br>internal business<br>processes, like<br>realization within<br>workflow systems |