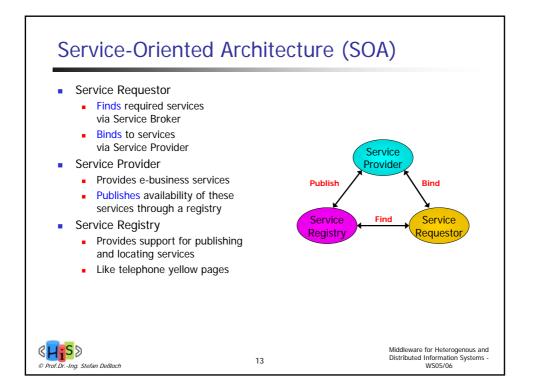

-------------------------------------------------------------------------------------------------------------------------------------------|-----------------------------------------------------------------------------------------------------------------|
| <ul> <li>Relation between<br/>enterprise and<br/>customers</li> <li>Sales-related aspects<br/>are predominant,<br/>like product presentation,<br/>advertising, service<br/>advisory, shopping</li> </ul> | Relation between<br>processes of different<br>enterprises     Predominant are<br>relation to suppliers,<br>and customer relations<br>to other enterprises<br>like industrial<br>consumers, retailers,<br>banks | Electronic<br>organization of<br>internal business<br>processes, like<br>realization within<br>workflow systems |