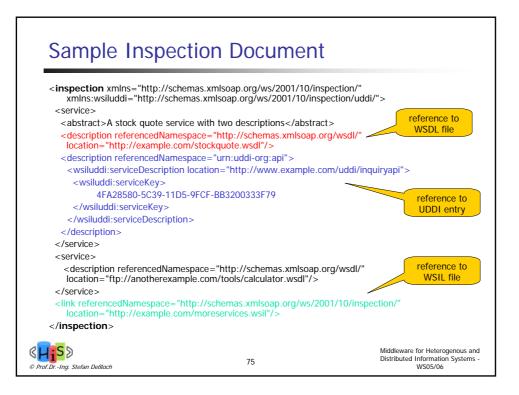

---------------|-----------------------------------------------------------------------------------------------------------------|
| <ul> <li>Relation between<br/>enterprise and<br/>customers</li> <li>Sales-related aspects<br/>are predominant,<br/>like product presentation,<br/>advertising, service<br/>advisory, shopping</li> </ul> | Relation between<br>processes of different<br>enterprises     Predominant are<br>relation to suppliers,<br>and customer relations<br>to other enterprises<br>like industrial<br>consumers, retailers,<br>banks | Electronic<br>organization of<br>internal business<br>processes, like<br>realization within<br>workflow systems |