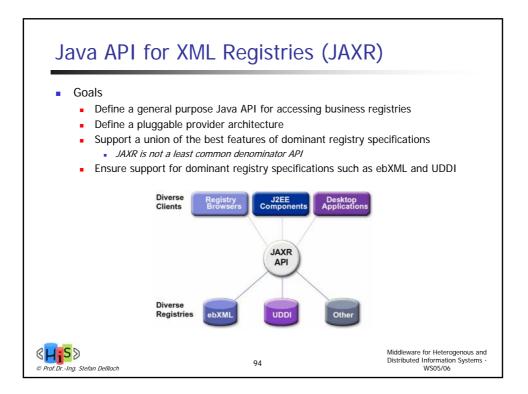

-------------------------------------------------------------------------------------------|
| <ul> <li>Relation between<br/>enterprise and<br/>customers</li> <li>Sales-related aspects<br/>are predominant,<br/>like product presentation,<br/>advertising, service<br/>advisory, shopping</li> </ul> | Relation between<br>processes of different<br>enterprises     Predominant are<br>relation to suppliers,<br>and customer relations<br>to other enterprises<br>like industrial<br>consumers, retailers,<br>banks | Electronic<br>organization of<br>internal business<br>processes, like<br>realization within<br>workflow systems |