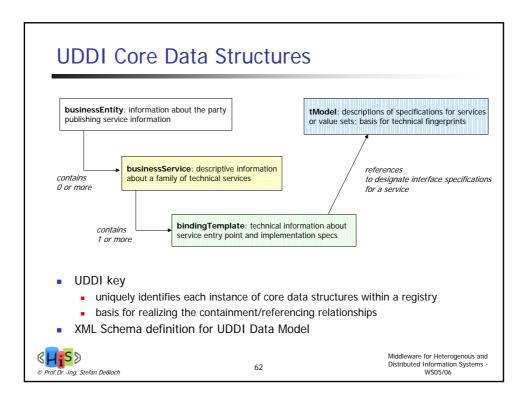

-----------------------------------------|-----------------------------------------------------------------------------------------------------------------|
| <ul> <li>Relation between<br/>enterprise and<br/>customers</li> <li>Sales-related aspects<br/>are predominant,<br/>like product presentation,<br/>advertising, service<br/>advisory, shopping</li> </ul> | Relation between<br>processes of different<br>enterprises     Predominant are<br>relation to suppliers,<br>and customer relations<br>to other enterprises<br>like industrial<br>consumers, retailers,<br>banks | Electronic<br>organization of<br>internal business<br>processes, like<br>realization within<br>workflow systems |