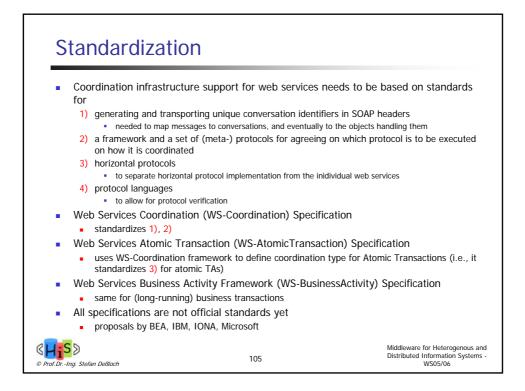

---------------------------------------------------------------------|
| <ul> <li>Relation between<br/>enterprise and<br/>customers</li> <li>Sales-related aspects<br/>are predominant,<br/>like product presentation,<br/>advertising, service<br/>advisory, shopping</li> </ul> | Relation between<br>processes of different<br>enterprises     Predominant are<br>relation to suppliers,<br>and customer relations<br>to other enterprises<br>like industrial<br>consumers, retailers,<br>banks | Electronic<br>organization of<br>internal business<br>processes, like<br>realization within<br>workflow systems |