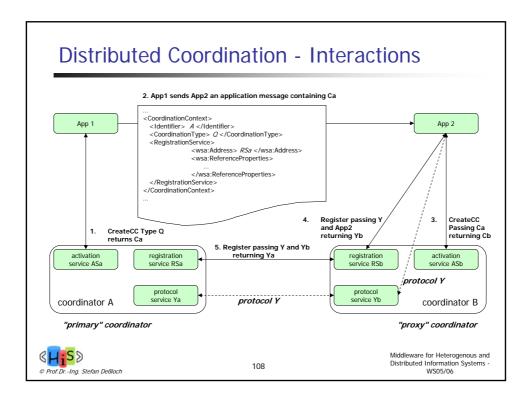

---------------------------------------------------------------|
| <ul> <li>Relation between<br/>enterprise and<br/>customers</li> <li>Sales-related aspects<br/>are predominant,<br/>like product presentation,<br/>advertising, service<br/>advisory, shopping</li> </ul> | Relation between<br>processes of different<br>enterprises     Predominant are<br>relation to suppliers,<br>and customer relations<br>to other enterprises<br>like industrial<br>consumers, retailers,<br>banks | Electronic<br>organization of<br>internal business<br>processes, like<br>realization within<br>workflow systems |