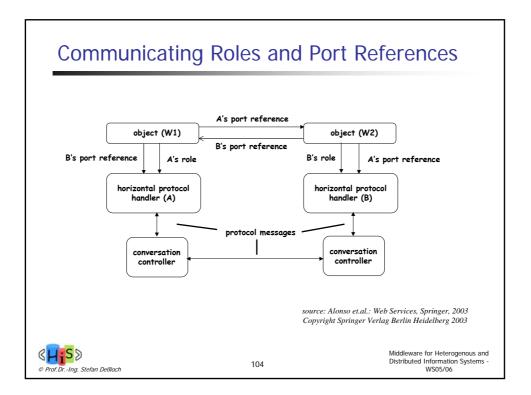

-----------------------------------------------------------------------|
| <ul> <li>Relation between<br/>enterprise and<br/>customers</li> <li>Sales-related aspects<br/>are predominant,<br/>like product presentation,<br/>advertising, service<br/>advisory, shopping</li> </ul> | Relation between<br>processes of different<br>enterprises     Predominant are<br>relation to suppliers,<br>and customer relations<br>to other enterprises<br>like industrial<br>consumers, retailers,<br>banks | Electronic<br>organization of<br>internal business<br>processes, like<br>realization within<br>workflow systems |