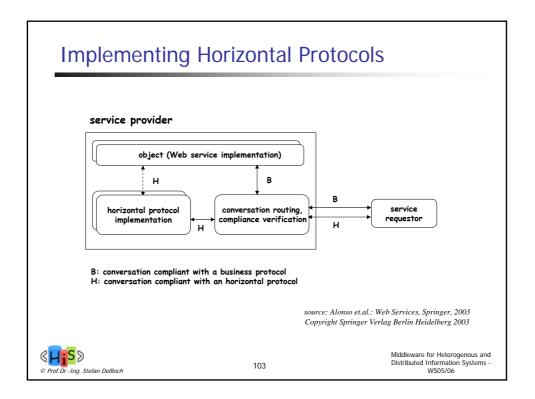

-------------------------------------------------------------------------|
| <ul> <li>Relation between<br/>enterprise and<br/>customers</li> <li>Sales-related aspects<br/>are predominant,<br/>like product presentation,<br/>advertising, service<br/>advisory, shopping</li> </ul> | Relation between<br>processes of different<br>enterprises     Predominant are<br>relation to suppliers,<br>and customer relations<br>to other enterprises<br>like industrial<br>consumers, retailers,<br>banks | Electronic<br>organization of<br>internal business<br>processes, like<br>realization within<br>workflow systems |