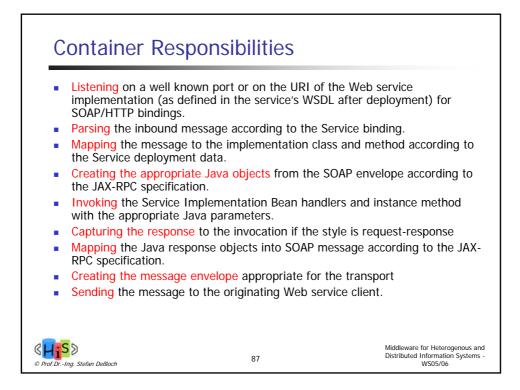

---------------------------------------------------------------------------------------------------------|
| <ul> <li>Relation between<br/>enterprise and<br/>customers</li> <li>Sales-related aspects<br/>are predominant,<br/>like product presentation,<br/>advertising, service<br/>advisory, shopping</li> </ul> | Relation between<br>processes of different<br>enterprises     Predominant are<br>relation to suppliers,<br>and customer relations<br>to other enterprises<br>like industrial<br>consumers, retailers,<br>banks | Electronic<br>organization of<br>internal business<br>processes, like<br>realization within<br>workflow systems |