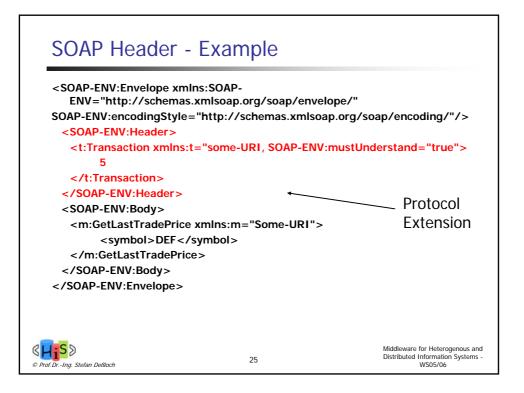

-------------------------------------------------------------------------------------------------------------------|-----------------------------------------------------------------------------------------------------------------|
| <ul> <li>Relation between<br/>enterprise and<br/>customers</li> <li>Sales-related aspects<br/>are predominant,<br/>like product presentation,<br/>advertising, service<br/>advisory, shopping</li> </ul> | Relation between<br>processes of different<br>enterprises     Predominant are<br>relation to suppliers,<br>and customer relations<br>to other enterprises<br>like industrial<br>consumers, retailers,<br>banks | Electronic<br>organization of<br>internal business<br>processes, like<br>realization within<br>workflow systems |