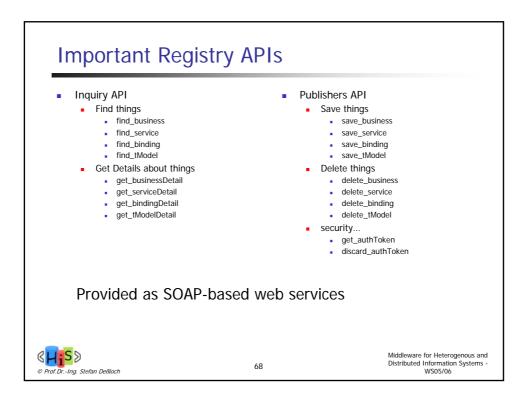

-----------------------------|-----------------------------------------------------------------------------------------------------------------|
| <ul> <li>Relation between<br/>enterprise and<br/>customers</li> <li>Sales-related aspects<br/>are predominant,<br/>like product presentation,<br/>advertising, service<br/>advisory, shopping</li> </ul> | Relation between<br>processes of different<br>enterprises     Predominant are<br>relation to suppliers,<br>and customer relations<br>to other enterprises<br>like industrial<br>consumers, retailers,<br>banks | Electronic<br>organization of<br>internal business<br>processes, like<br>realization within<br>workflow systems |