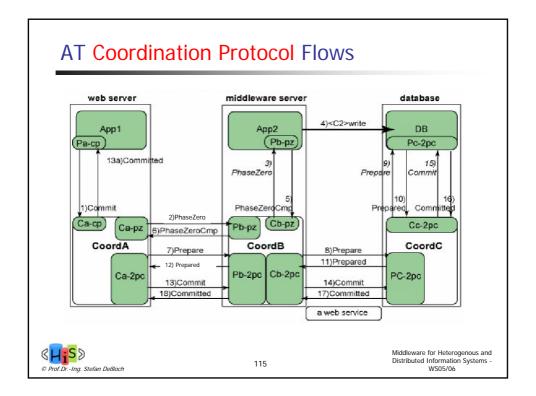

-------------------------------------------------|
| <ul> <li>Relation between<br/>enterprise and<br/>customers</li> <li>Sales-related aspects<br/>are predominant,<br/>like product presentation,<br/>advertising, service<br/>advisory, shopping</li> </ul> | Relation between<br>processes of different<br>enterprises     Predominant are<br>relation to suppliers,<br>and customer relations<br>to other enterprises<br>like industrial<br>consumers, retailers,<br>banks | Electronic<br>organization of<br>internal business<br>processes, like<br>realization within<br>workflow systems |