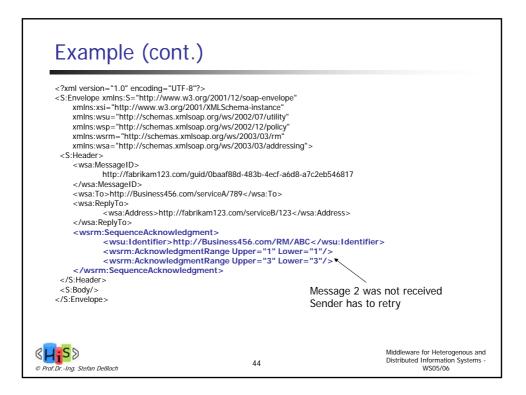

-----------------------------------------------------------------------------|-----------------------------------------------------------------------------------------------------------------|
| <ul> <li>Relation between<br/>enterprise and<br/>customers</li> <li>Sales-related aspects<br/>are predominant,<br/>like product presentation,<br/>advertising, service<br/>advisory, shopping</li> </ul> | Relation between<br>processes of different<br>enterprises     Predominant are<br>relation to suppliers,<br>and customer relations<br>to other enterprises<br>like industrial<br>consumers, retailers,<br>banks | Electronic<br>organization of<br>internal business<br>processes, like<br>realization within<br>workflow systems |