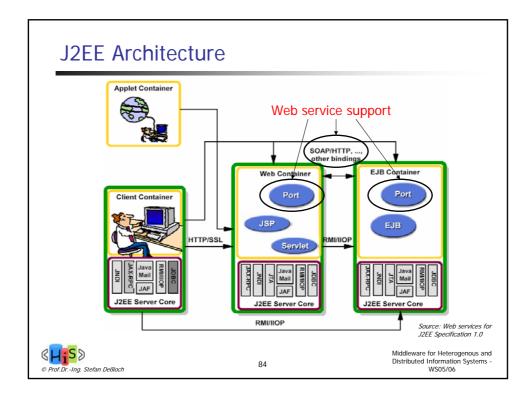

---------------------------------------------------------------------------------------------------------------|
| <ul> <li>Relation between<br/>enterprise and<br/>customers</li> <li>Sales-related aspects<br/>are predominant,<br/>like product presentation,<br/>advertising, service<br/>advisory, shopping</li> </ul> | Relation between<br>processes of different<br>enterprises     Predominant are<br>relation to suppliers,<br>and customer relations<br>to other enterprises<br>like industrial<br>consumers, retailers,<br>banks | Electronic<br>organization of<br>internal business<br>processes, like<br>realization within<br>workflow systems |