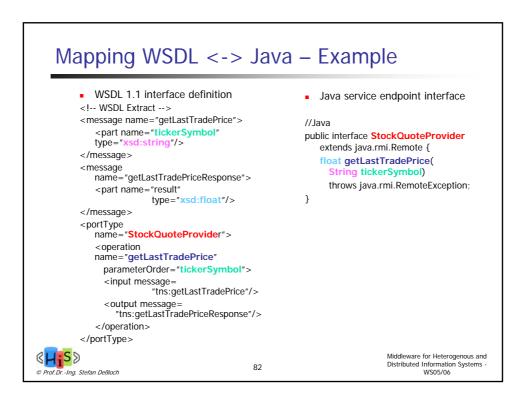

-|-----------------------------------------------------------------------------------------------------------------|
| <ul> <li>Relation between<br/>enterprise and<br/>customers</li> <li>Sales-related aspects<br/>are predominant,<br/>like product presentation,<br/>advertising, service<br/>advisory, shopping</li> </ul> | Relation between<br>processes of different<br>enterprises     Predominant are<br>relation to suppliers,<br>and customer relations<br>to other enterprises<br>like industrial<br>consumers, retailers,<br>banks | Electronic<br>organization of<br>internal business<br>processes, like<br>realization within<br>workflow systems |