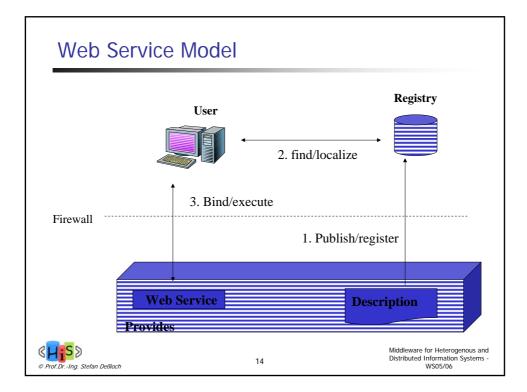

-----------------------------------------------------------------------------------------------------------------------------------------|-----------------------------------------------------------------------------------------------------------------|
| <ul> <li>Relation between<br/>enterprise and<br/>customers</li> <li>Sales-related aspects<br/>are predominant,<br/>like product presentation,<br/>advertising, service<br/>advisory, shopping</li> </ul> | Relation between<br>processes of different<br>enterprises     Predominant are<br>relation to suppliers,<br>and customer relations<br>to other enterprises<br>like industrial<br>consumers, retailers,<br>banks | Electronic<br>organization of<br>internal business<br>processes, like<br>realization within<br>workflow systems |