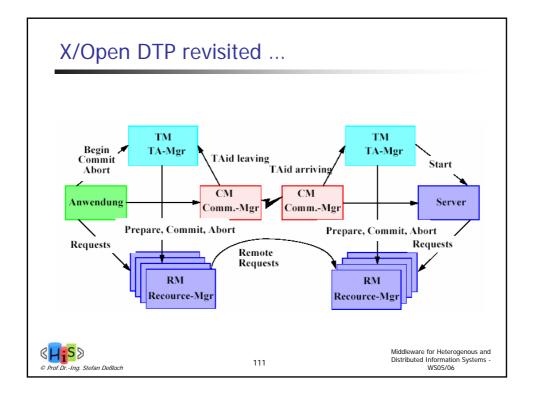

---------------------------------------------------------|
| <ul> <li>Relation between<br/>enterprise and<br/>customers</li> <li>Sales-related aspects<br/>are predominant,<br/>like product presentation,<br/>advertising, service<br/>advisory, shopping</li> </ul> | Relation between<br>processes of different<br>enterprises     Predominant are<br>relation to suppliers,<br>and customer relations<br>to other enterprises<br>like industrial<br>consumers, retailers,<br>banks | Electronic<br>organization of<br>internal business<br>processes, like<br>realization within<br>workflow systems |