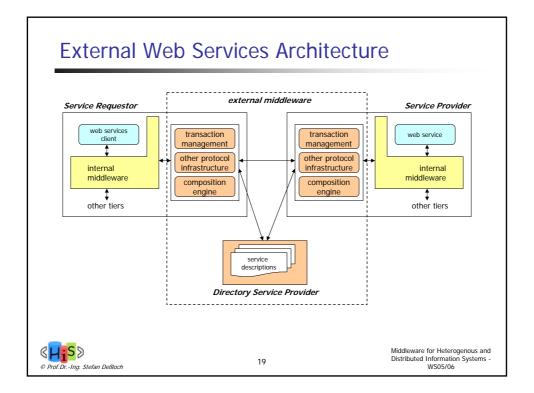

-------------------------------------------------------------------------------------------------------------------------------|-----------------------------------------------------------------------------------------------------------------|
| <ul> <li>Relation between<br/>enterprise and<br/>customers</li> <li>Sales-related aspects<br/>are predominant,<br/>like product presentation,<br/>advertising, service<br/>advisory, shopping</li> </ul> | Relation between<br>processes of different<br>enterprises     Predominant are<br>relation to suppliers,<br>and customer relations<br>to other enterprises<br>like industrial<br>consumers, retailers,<br>banks | Electronic<br>organization of<br>internal business<br>processes, like<br>realization within<br>workflow systems |