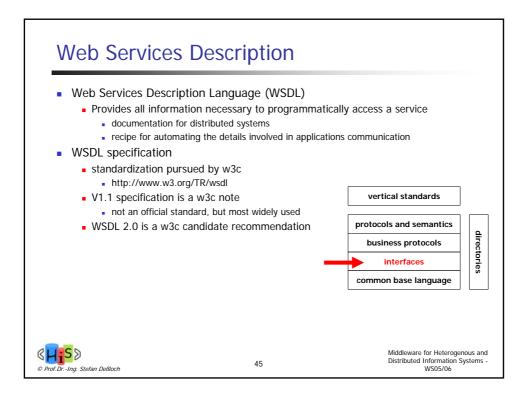

---------------------------------------------------------------------------|-----------------------------------------------------------------------------------------------------------------|
| <ul> <li>Relation between<br/>enterprise and<br/>customers</li> <li>Sales-related aspects<br/>are predominant,<br/>like product presentation,<br/>advertising, service<br/>advisory, shopping</li> </ul> | Relation between<br>processes of different<br>enterprises     Predominant are<br>relation to suppliers,<br>and customer relations<br>to other enterprises<br>like industrial<br>consumers, retailers,<br>banks | Electronic<br>organization of<br>internal business<br>processes, like<br>realization within<br>workflow systems |