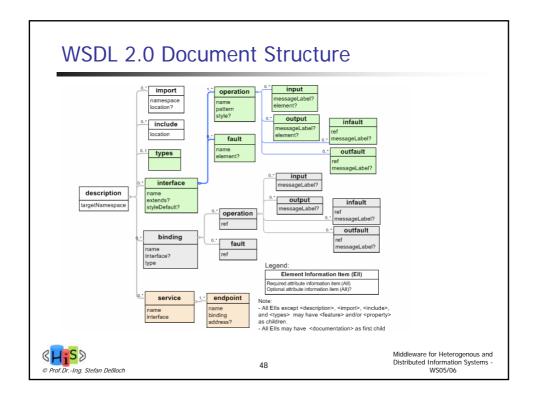

---------------------------------------------------------------------|-----------------------------------------------------------------------------------------------------------------|
| <ul> <li>Relation between<br/>enterprise and<br/>customers</li> <li>Sales-related aspects<br/>are predominant,<br/>like product presentation,<br/>advertising, service<br/>advisory, shopping</li> </ul> | Relation between<br>processes of different<br>enterprises     Predominant are<br>relation to suppliers,<br>and customer relations<br>to other enterprises<br>like industrial<br>consumers, retailers,<br>banks | Electronic<br>organization of<br>internal business<br>processes, like<br>realization within<br>workflow systems |