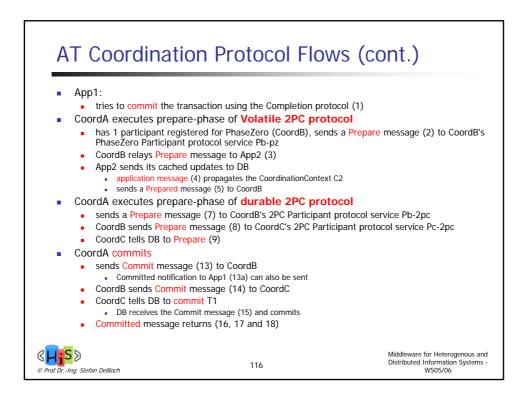

-----------------------------------------------|
| <ul> <li>Relation between<br/>enterprise and<br/>customers</li> <li>Sales-related aspects<br/>are predominant,<br/>like product presentation,<br/>advertising, service<br/>advisory, shopping</li> </ul> | Relation between<br>processes of different<br>enterprises     Predominant are<br>relation to suppliers,<br>and customer relations<br>to other enterprises<br>like industrial<br>consumers, retailers,<br>banks | Electronic<br>organization of<br>internal business<br>processes, like<br>realization within<br>workflow systems |