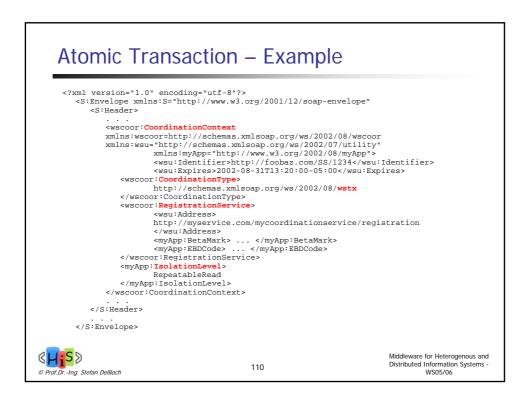

-----------------------------------------------------------|
| <ul> <li>Relation between<br/>enterprise and<br/>customers</li> <li>Sales-related aspects<br/>are predominant,<br/>like product presentation,<br/>advertising, service<br/>advisory, shopping</li> </ul> | Relation between<br>processes of different<br>enterprises     Predominant are<br>relation to suppliers,<br>and customer relations<br>to other enterprises<br>like industrial<br>consumers, retailers,<br>banks | Electronic<br>organization of<br>internal business<br>processes, like<br>realization within<br>workflow systems |