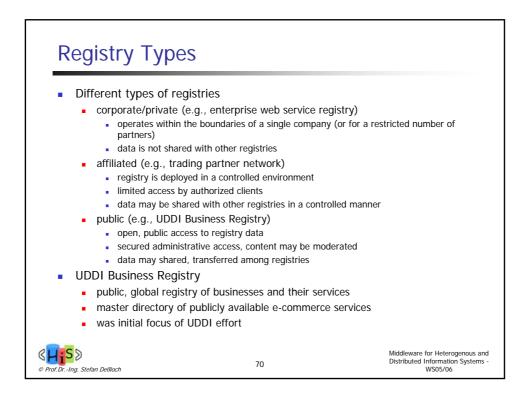

-------------------------|-----------------------------------------------------------------------------------------------------------------|
| <ul> <li>Relation between<br/>enterprise and<br/>customers</li> <li>Sales-related aspects<br/>are predominant,<br/>like product presentation,<br/>advertising, service<br/>advisory, shopping</li> </ul> | Relation between<br>processes of different<br>enterprises     Predominant are<br>relation to suppliers,<br>and customer relations<br>to other enterprises<br>like industrial<br>consumers, retailers,<br>banks | Electronic<br>organization of<br>internal business<br>processes, like<br>realization within<br>workflow systems |