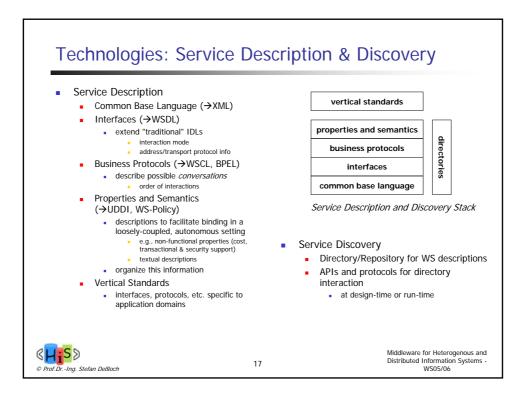

-----------------------------------------------------------------------------------------------------------------------------------|-----------------------------------------------------------------------------------------------------------------|
| <ul> <li>Relation between<br/>enterprise and<br/>customers</li> <li>Sales-related aspects<br/>are predominant,<br/>like product presentation,<br/>advertising, service<br/>advisory, shopping</li> </ul> | Relation between<br>processes of different<br>enterprises     Predominant are<br>relation to suppliers,<br>and customer relations<br>to other enterprises<br>like industrial<br>consumers, retailers,<br>banks | Electronic<br>organization of<br>internal business<br>processes, like<br>realization within<br>workflow systems |