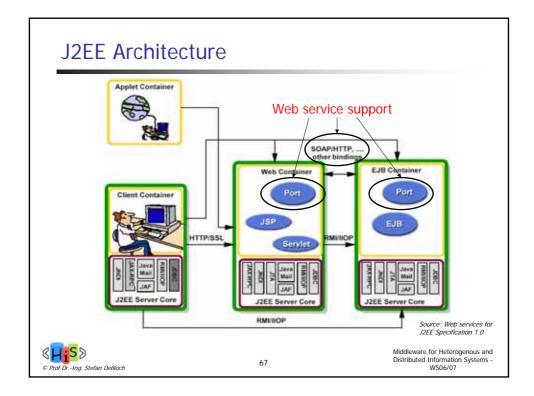

---------------------|----------------------------------------------------------------------------------------------------------------------|
| <ul> <li>Relation between<br/>enterprise and<br/>customers</li> <li>Sales-related aspects<br/>are predominant,<br/>like product presentation,<br/>advertising, service<br/>advisory, shopping</li> </ul> | Relation between<br>processes of different<br>enterprises     Predominant are<br>relation to suppliers,<br>and customer relations<br>to other enterprises<br>like industrial<br>consumers, retailers,<br>banks | Electronic     organization of     internal business     processes, like     realization within     workflow systems |