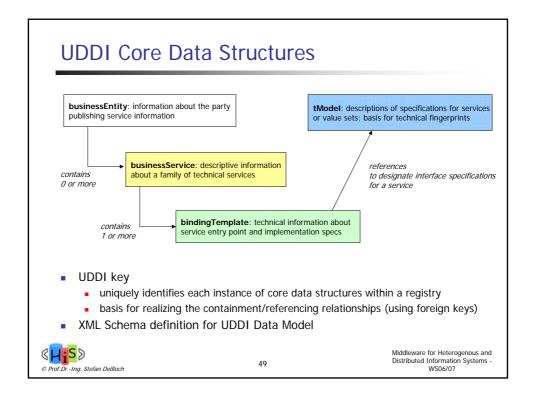

---------------------------------------------------------|----------------------------------------------------------------------------------------------------------------------|
| <ul> <li>Relation between<br/>enterprise and<br/>customers</li> <li>Sales-related aspects<br/>are predominant,<br/>like product presentation,<br/>advertising, service<br/>advisory, shopping</li> </ul> | Relation between<br>processes of different<br>enterprises     Predominant are<br>relation to suppliers,<br>and customer relations<br>to other enterprises<br>like industrial<br>consumers, retailers,<br>banks | Electronic     organization of     internal business     processes, like     realization within     workflow systems |