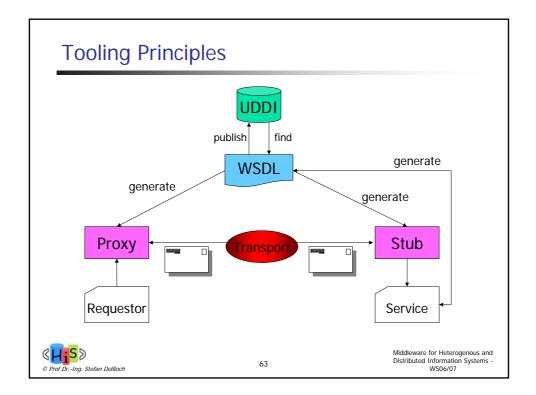

-----------------------------|----------------------------------------------------------------------------------------------------------------------|
| <ul> <li>Relation between<br/>enterprise and<br/>customers</li> <li>Sales-related aspects<br/>are predominant,<br/>like product presentation,<br/>advertising, service<br/>advisory, shopping</li> </ul> | Relation between<br>processes of different<br>enterprises     Predominant are<br>relation to suppliers,<br>and customer relations<br>to other enterprises<br>like industrial<br>consumers, retailers,<br>banks | Electronic     organization of     internal business     processes, like     realization within     workflow systems |