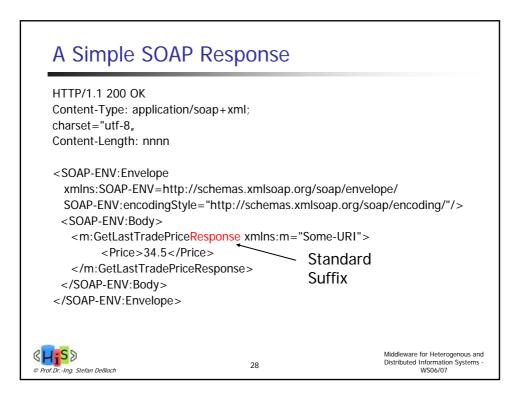

---------------------------------------------------------------------------------------------------|----------------------------------------------------------------------------------------------------------------------|
| <ul> <li>Relation between<br/>enterprise and<br/>customers</li> <li>Sales-related aspects<br/>are predominant,<br/>like product presentation,<br/>advertising, service<br/>advisory, shopping</li> </ul> | Relation between<br>processes of different<br>enterprises     Predominant are<br>relation to suppliers,<br>and customer relations<br>to other enterprises<br>like industrial<br>consumers, retailers,<br>banks | Electronic     organization of     internal business     processes, like     realization within     workflow systems |