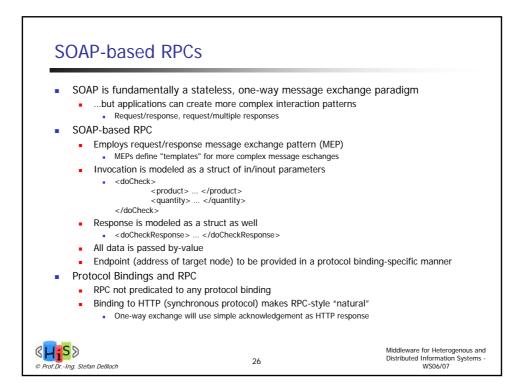

-------------------------------------------------------------------------------------------------------|----------------------------------------------------------------------------------------------------------------------|
| <ul> <li>Relation between<br/>enterprise and<br/>customers</li> <li>Sales-related aspects<br/>are predominant,<br/>like product presentation,<br/>advertising, service<br/>advisory, shopping</li> </ul> | Relation between<br>processes of different<br>enterprises     Predominant are<br>relation to suppliers,<br>and customer relations<br>to other enterprises<br>like industrial<br>consumers, retailers,<br>banks | Electronic     organization of     internal business     processes, like     realization within     workflow systems |