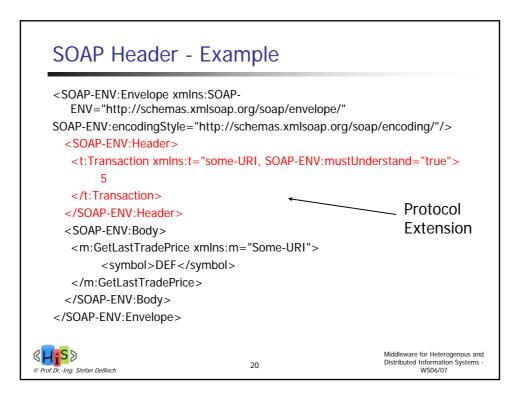

-------------------------------------------------------------------------------------------------------------------|----------------------------------------------------------------------------------------------------------------------|
| <ul> <li>Relation between<br/>enterprise and<br/>customers</li> <li>Sales-related aspects<br/>are predominant,<br/>like product presentation,<br/>advertising, service<br/>advisory, shopping</li> </ul> | Relation between<br>processes of different<br>enterprises     Predominant are<br>relation to suppliers,<br>and customer relations<br>to other enterprises<br>like industrial<br>consumers, retailers,<br>banks | Electronic     organization of     internal business     processes, like     realization within     workflow systems |