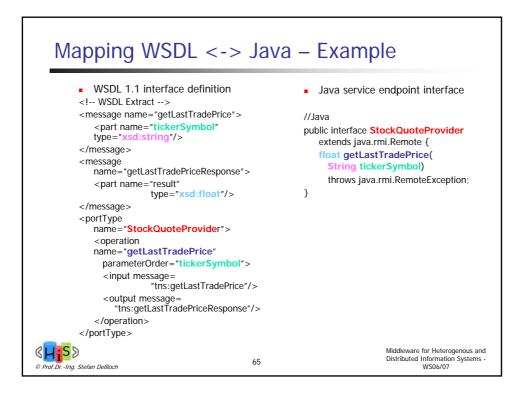

-------------------------|----------------------------------------------------------------------------------------------------------------------|
| <ul> <li>Relation between<br/>enterprise and<br/>customers</li> <li>Sales-related aspects<br/>are predominant,<br/>like product presentation,<br/>advertising, service<br/>advisory, shopping</li> </ul> | Relation between<br>processes of different<br>enterprises     Predominant are<br>relation to suppliers,<br>and customer relations<br>to other enterprises<br>like industrial<br>consumers, retailers,<br>banks | Electronic     organization of     internal business     processes, like     realization within     workflow systems |