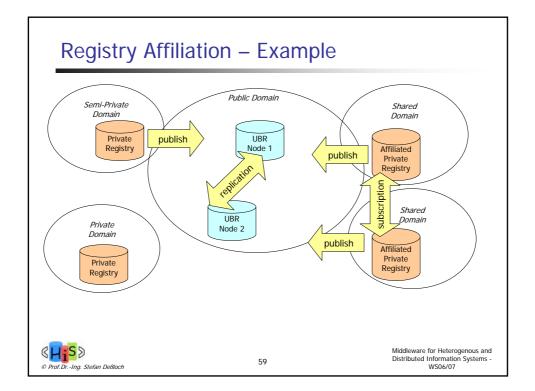

-------------------------------------|----------------------------------------------------------------------------------------------------------------------|
| <ul> <li>Relation between<br/>enterprise and<br/>customers</li> <li>Sales-related aspects<br/>are predominant,<br/>like product presentation,<br/>advertising, service<br/>advisory, shopping</li> </ul> | Relation between<br>processes of different<br>enterprises     Predominant are<br>relation to suppliers,<br>and customer relations<br>to other enterprises<br>like industrial<br>consumers, retailers,<br>banks | Electronic     organization of     internal business     processes, like     realization within     workflow systems |