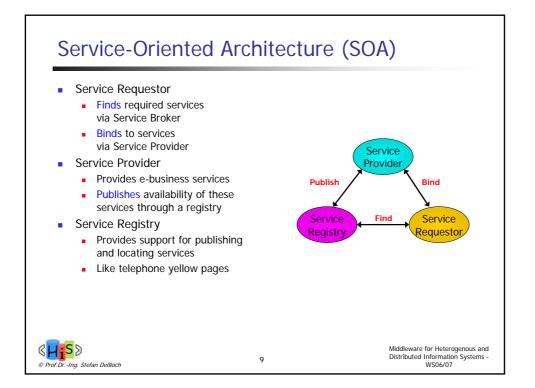

-----------------------------------------------------------------------------------------------------------------------------------------|----------------------------------------------------------------------------------------------------------------------|
| <ul> <li>Relation between<br/>enterprise and<br/>customers</li> <li>Sales-related aspects<br/>are predominant,<br/>like product presentation,<br/>advertising, service<br/>advisory, shopping</li> </ul> | Relation between<br>processes of different<br>enterprises     Predominant are<br>relation to suppliers,<br>and customer relations<br>to other enterprises<br>like industrial<br>consumers, retailers,<br>banks | Electronic     organization of     internal business     processes, like     realization within     workflow systems |