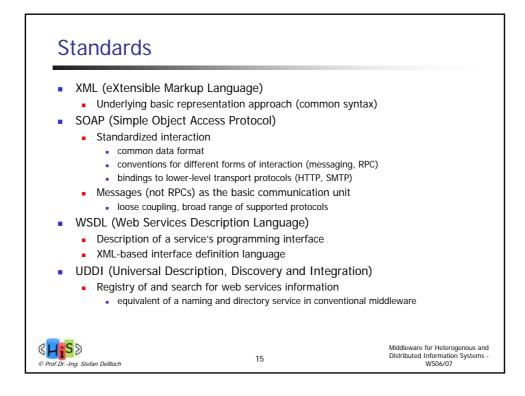

-----------------------------------------------------------------------------------------------------------------------------|----------------------------------------------------------------------------------------------------------------------|
| <ul> <li>Relation between<br/>enterprise and<br/>customers</li> <li>Sales-related aspects<br/>are predominant,<br/>like product presentation,<br/>advertising, service<br/>advisory, shopping</li> </ul> | Relation between<br>processes of different<br>enterprises     Predominant are<br>relation to suppliers,<br>and customer relations<br>to other enterprises<br>like industrial<br>consumers, retailers,<br>banks | Electronic     organization of     internal business     processes, like     realization within     workflow systems |