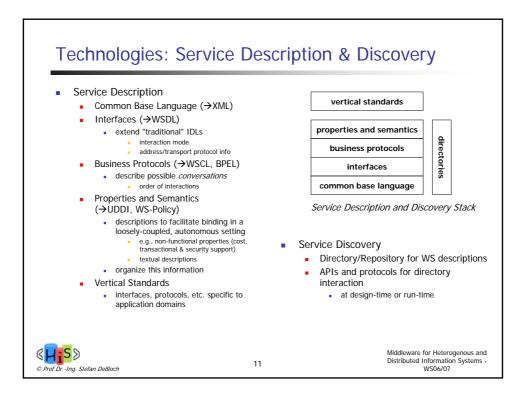

-------------------------------------------------------------------------------------------------------------------------------------|----------------------------------------------------------------------------------------------------------------------|
| <ul> <li>Relation between<br/>enterprise and<br/>customers</li> <li>Sales-related aspects<br/>are predominant,<br/>like product presentation,<br/>advertising, service<br/>advisory, shopping</li> </ul> | Relation between<br>processes of different<br>enterprises     Predominant are<br>relation to suppliers,<br>and customer relations<br>to other enterprises<br>like industrial<br>consumers, retailers,<br>banks | Electronic     organization of     internal business     processes, like     realization within     workflow systems |