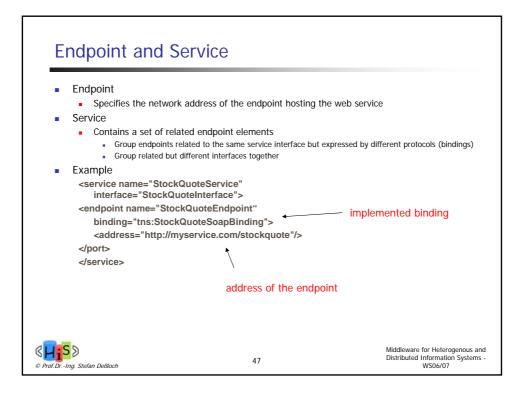

-------------------------------------------------------------|----------------------------------------------------------------------------------------------------------------------|
| <ul> <li>Relation between<br/>enterprise and<br/>customers</li> <li>Sales-related aspects<br/>are predominant,<br/>like product presentation,<br/>advertising, service<br/>advisory, shopping</li> </ul> | Relation between<br>processes of different<br>enterprises     Predominant are<br>relation to suppliers,<br>and customer relations<br>to other enterprises<br>like industrial<br>consumers, retailers,<br>banks | Electronic     organization of     internal business     processes, like     realization within     workflow systems |