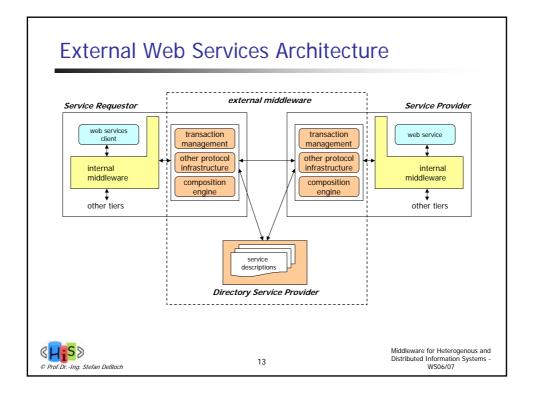

---------------------------------------------------------------------------------------------------------------------------------|----------------------------------------------------------------------------------------------------------------------|
| <ul> <li>Relation between<br/>enterprise and<br/>customers</li> <li>Sales-related aspects<br/>are predominant,<br/>like product presentation,<br/>advertising, service<br/>advisory, shopping</li> </ul> | Relation between<br>processes of different<br>enterprises     Predominant are<br>relation to suppliers,<br>and customer relations<br>to other enterprises<br>like industrial<br>consumers, retailers,<br>banks | Electronic     organization of     internal business     processes, like     realization within     workflow systems |