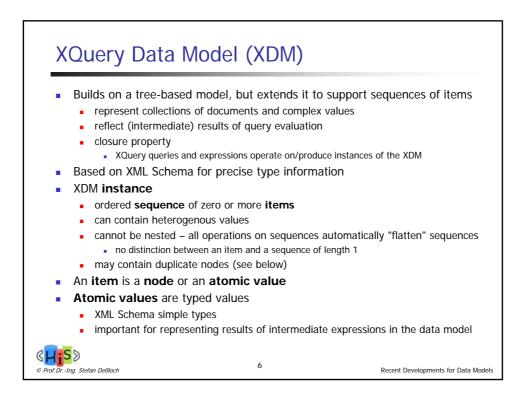

|    | Overview                                                |
|----|---------------------------------------------------------|
| Ι. | Object-Relational Database Concepts                     |
| 1. | User-defined Data Types and Typed Tables                |
| 2. | Object-relational Views and Collection Types            |
| 3. | User-defined Routines and Object Behavior               |
| 4. | Application Programs and Object-relational Capabilities |
| Ш  | Online Analytic Processing                              |
| 5. | Data Analysis in SQL                                    |
| 6. | Windowed Tables and Window Functions in SOL             |
| 11 | I. XML                                                  |
| 7. | XML Data Modeling                                       |
| 8  | SQL/XMI                                                 |
| 0. | XQuery                                                  |
|    | . More Developments (if there is time left)             |
|    | . More Developments (in there is time fert)             |