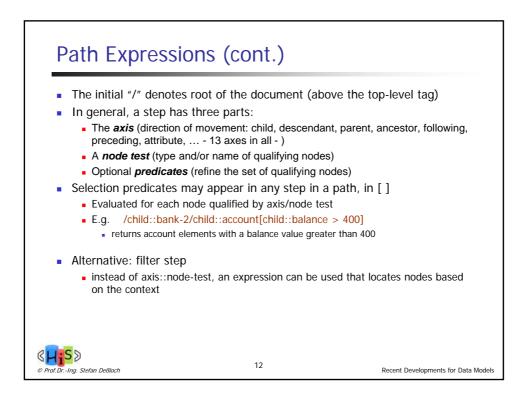

|    | Overview                                                |
|----|---------------------------------------------------------|
| Ι. | Object-Relational Database Concepts                     |
| 1. | User-defined Data Types and Typed Tables                |
| 2. | Object-relational Views and Collection Types            |
| 3. | User-defined Routines and Object Behavior               |
| 4. | Application Programs and Object-relational Capabilities |
| Ш  | Online Analytic Processing                              |
| 5. | Data Analysis in SQL                                    |
| 6. | Windowed Tables and Window Functions in SOL             |
| 11 | I. XML                                                  |
| 7. | XML Data Modeling                                       |
| 8  | SQL/XMI                                                 |
| 0. | XQuery                                                  |
|    | . More Developments (if there is time left)             |
|    | . More Developments (in there is time fert)             |