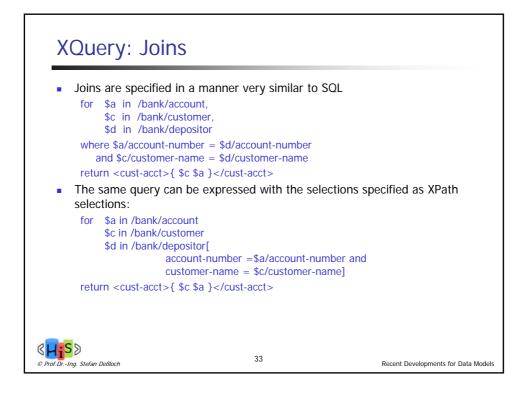

|    | Overview                                                |
|----|---------------------------------------------------------|
| Ι. | Object-Relational Database Concepts                     |
| 1. | User-defined Data Types and Typed Tables                |
| 2. | Object-relational Views and Collection Types            |
| 3. | User-defined Routines and Object Behavior               |
| 4. | Application Programs and Object-relational Capabilities |
| Ш  | Online Analytic Processing                              |
| 5. | Data Analysis in SQL                                    |
| 6. | Windowed Tables and Window Functions in SOL             |
| 11 | I. XML                                                  |
| 7. | XML Data Modeling                                       |
| 8  | SQL/XMI                                                 |
| 0. | XQuery                                                  |
|    | . More Developments (if there is time left)             |
|    | . More Developments (in there is time fert)             |