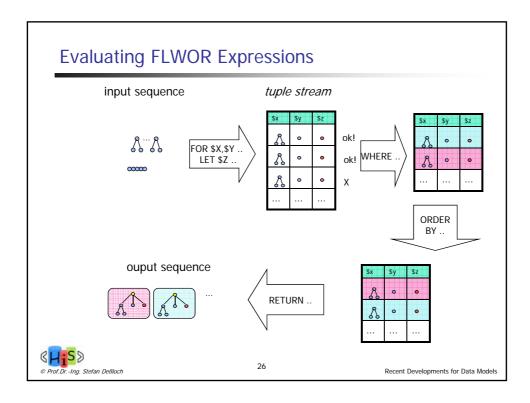

|    | Overview                                                |
|----|---------------------------------------------------------|
| Ι. | Object-Relational Database Concepts                     |
| 1. | User-defined Data Types and Typed Tables                |
| 2. | Object-relational Views and Collection Types            |
| 3. | User-defined Routines and Object Behavior               |
| 4. | Application Programs and Object-relational Capabilities |
| Ш  | Online Analytic Processing                              |
| 5. | Data Analysis in SQL                                    |
| 6. | Windowed Tables and Window Functions in SOL             |
| 11 | I. XML                                                  |
| 7. | XML Data Modeling                                       |
| 8  | SQL/XMI                                                 |
| 0. | XQuery                                                  |
|    | . More Developments (if there is time left)             |
|    | . More Developments (in there is time fert)             |