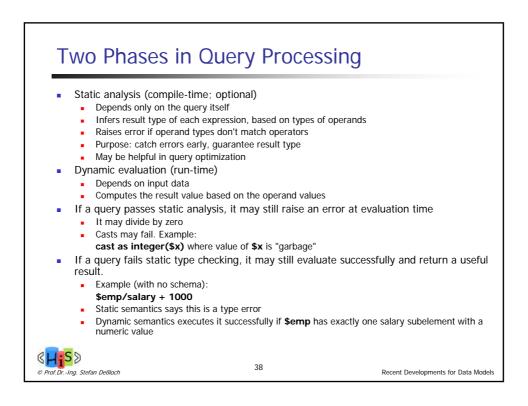

|    | Overview                                                |
|----|---------------------------------------------------------|
| Ι. | Object-Relational Database Concepts                     |
| 1. | User-defined Data Types and Typed Tables                |
| 2. | Object-relational Views and Collection Types            |
| 3. | User-defined Routines and Object Behavior               |
| 4. | Application Programs and Object-relational Capabilities |
| Ш  | Online Analytic Processing                              |
| 5. | Data Analysis in SQL                                    |
| 6. | Windowed Tables and Window Functions in SOL             |
| 11 | I. XML                                                  |
| 7. | XML Data Modeling                                       |
| 8  | SQL/XMI                                                 |
| 0. | XQuery                                                  |
|    | . More Developments (if there is time left)             |
|    | . More Developments (in there is time fert)             |