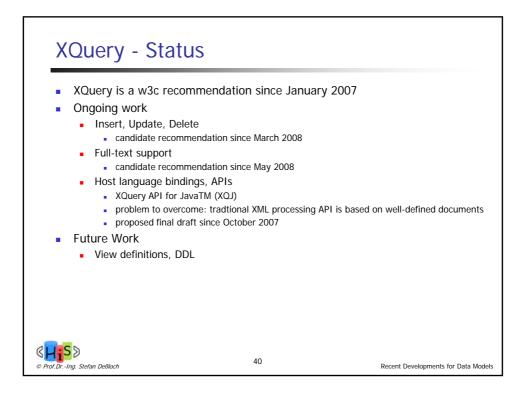

|    | Overview                                                |
|----|---------------------------------------------------------|
| Ι. | Object-Relational Database Concepts                     |
| 1. | User-defined Data Types and Typed Tables                |
| 2. | Object-relational Views and Collection Types            |
| 3. | User-defined Routines and Object Behavior               |
| 4. | Application Programs and Object-relational Capabilities |
| Ш  | Online Analytic Processing                              |
| 5. | Data Analysis in SQL                                    |
| 6. | Windowed Tables and Window Functions in SOL             |
| 11 | I. XML                                                  |
| 7. | XML Data Modeling                                       |
| 8  | SQL/XMI                                                 |
| 0. | XQuery                                                  |
|    | . More Developments (if there is time left)             |
|    | . More Developments (in there is time fert)             |