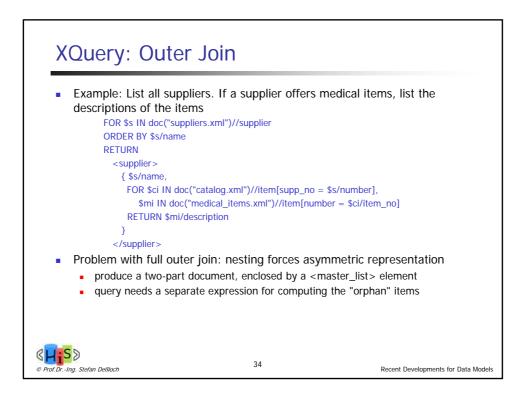

on Types            |
| 3. | User-defined Routines and Object Behavior               |
| 4. | Application Programs and Object-relational Capabilities |
| Ш  | Online Analytic Processing                              |
| 5. | Data Analysis in SQL                                    |
| 6. | Windowed Tables and Window Functions in SOL             |
| 11 | I. XML                                                  |
| 7. | XML Data Modeling                                       |
| 8  | SQL/XMI                                                 |
| 0. | XQuery                                                  |
|    | . More Developments (if there is time left)             |
|    | . More Developments (in there is time fert)             |