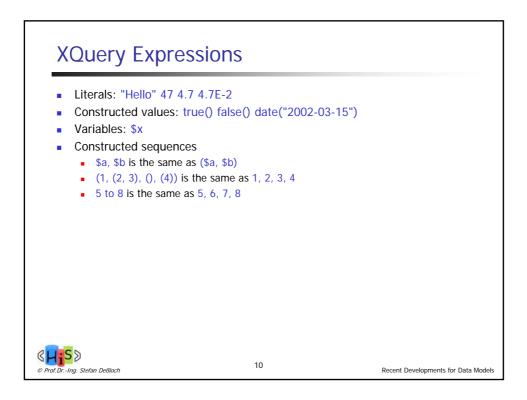

|    | Overview                                                |
|----|---------------------------------------------------------|
| Ι. | Object-Relational Database Concepts                     |
| 1. | User-defined Data Types and Typed Tables                |
| 2. | Object-relational Views and Collection Types            |
| 3. | User-defined Routines and Object Behavior               |
| 4. | Application Programs and Object-relational Capabilities |
| Ш  | Online Analytic Processing                              |
| 5. | Data Analysis in SQL                                    |
| 6. | Windowed Tables and Window Functions in SOL             |
| 11 | I. XML                                                  |
| 7. | XML Data Modeling                                       |
| 8  | SQL/XMI                                                 |
| 0. | XQuery                                                  |
|    | . More Developments (if there is time left)             |
|    | . More Developments (in there is time fert)             |