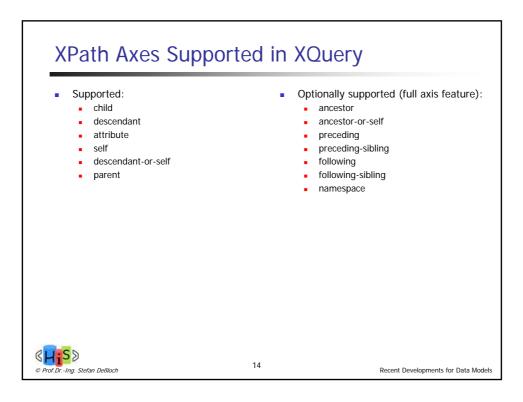

. | Object-relational Views and Collection Types            |
| 3. | User-defined Routines and Object Behavior               |
| 4. | Application Programs and Object-relational Capabilities |
| Ш  | Online Analytic Processing                              |
| 5. | Data Analysis in SQL                                    |
| 6. | Windowed Tables and Window Functions in SOL             |
| 11 | I. XML                                                  |
| 7. | XML Data Modeling                                       |
| 8  | SQL/XMI                                                 |
| 0. | XQuery                                                  |
|    | . More Developments (if there is time left)             |
|    | . More Developments (in there is time fert)             |