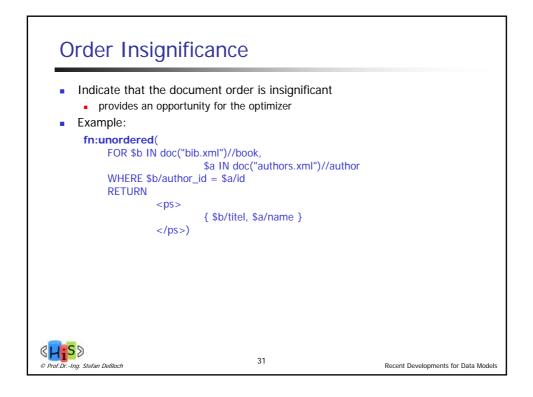

|    | Overview                                                |
|----|---------------------------------------------------------|
| Ι. | Object-Relational Database Concepts                     |
| 1. | User-defined Data Types and Typed Tables                |
| 2. | Object-relational Views and Collection Types            |
| 3. | User-defined Routines and Object Behavior               |
| 4. | Application Programs and Object-relational Capabilities |
| Ш  | Online Analytic Processing                              |
| 5. | Data Analysis in SQL                                    |
| 6. | Windowed Tables and Window Functions in SOL             |
| 11 | I. XML                                                  |
| 7. | XML Data Modeling                                       |
| 8  | SQL/XMI                                                 |
| 0. | XQuery                                                  |
|    | . More Developments (if there is time left)             |
|    | . More Developments (in there is time fert)             |