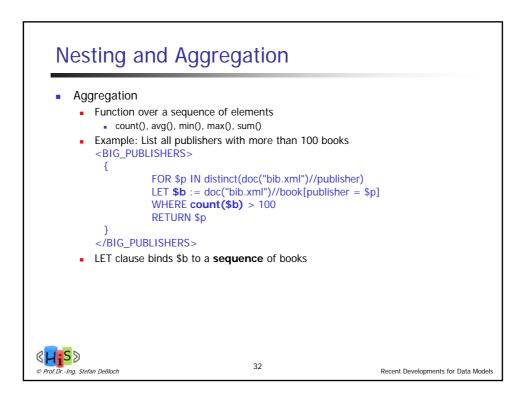

|    | Overview                                                |
|----|---------------------------------------------------------|
| Ι. | Object-Relational Database Concepts                     |
| 1. | User-defined Data Types and Typed Tables                |
| 2. | Object-relational Views and Collection Types            |
| 3. | User-defined Routines and Object Behavior               |
| 4. | Application Programs and Object-relational Capabilities |
| Ш  | Online Analytic Processing                              |
| 5. | Data Analysis in SQL                                    |
| 6. | Windowed Tables and Window Functions in SOL             |
| 11 | I. XML                                                  |
| 7. | XML Data Modeling                                       |
| 8  | SQL/XMI                                                 |
| 0. | XQuery                                                  |
|    | . More Developments (if there is time left)             |
|    | . More Developments (in there is time fert)             |