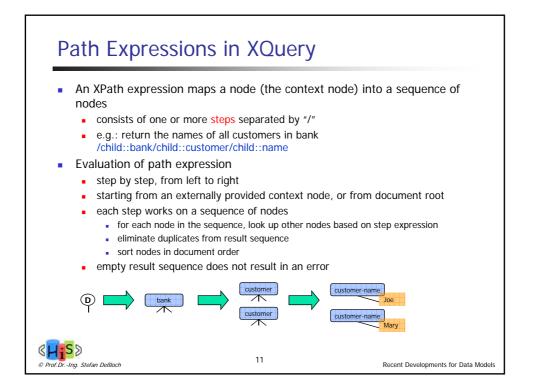

|    | Overview                                                |
|----|---------------------------------------------------------|
| Ι. | Object-Relational Database Concepts                     |
| 1. | User-defined Data Types and Typed Tables                |
| 2. | Object-relational Views and Collection Types            |
| 3. | User-defined Routines and Object Behavior               |
| 4. | Application Programs and Object-relational Capabilities |
| Ш  | Online Analytic Processing                              |
| 5. | Data Analysis in SQL                                    |
| 6. | Windowed Tables and Window Functions in SOL             |
| 11 | I. XML                                                  |
| 7. | XML Data Modeling                                       |
| 8  | SQL/XMI                                                 |
| 0. | XQuery                                                  |
|    | . More Developments (if there is time left)             |
|    | . More Developments (in there is time fert)             |