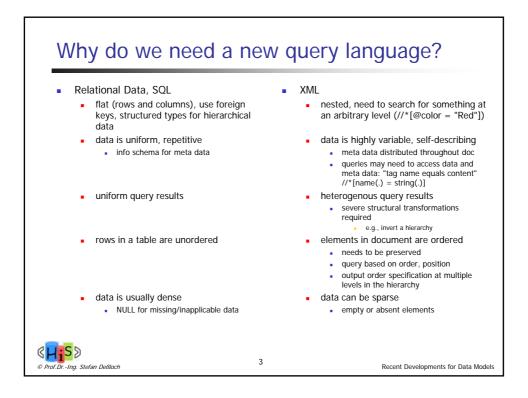

s                |
| 2. | Object-relational Views and Collection Types            |
| 3. | User-defined Routines and Object Behavior               |
| 4. | Application Programs and Object-relational Capabilities |
| Ш  | Online Analytic Processing                              |
| 5. | Data Analysis in SQL                                    |
| 6. | Windowed Tables and Window Functions in SOL             |
| 11 | I. XML                                                  |
| 7. | XML Data Modeling                                       |
| 8  | SQL/XMI                                                 |
| 0. | XQuery                                                  |
|    | . More Developments (if there is time left)             |
|    | . More Developments (in there is time fert)             |