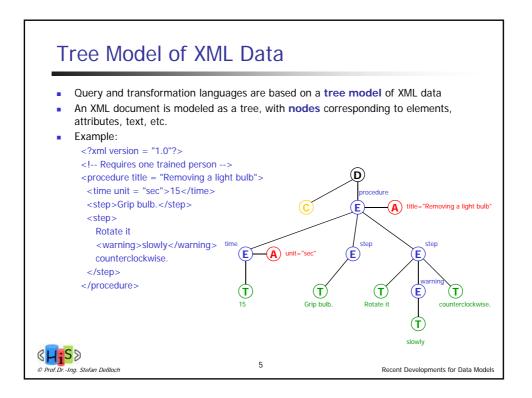

|
| 2. | Object-relational Views and Collection Types            |
| 3. | User-defined Routines and Object Behavior               |
| 4. | Application Programs and Object-relational Capabilities |
| Ш  | Online Analytic Processing                              |
| 5. | Data Analysis in SQL                                    |
| 6. | Windowed Tables and Window Functions in SOL             |
| 11 | I. XML                                                  |
| 7. | XML Data Modeling                                       |
| 8  | SQL/XMI                                                 |
| 0. | XQuery                                                  |
|    | . More Developments (if there is time left)             |
|    | . More Developments (in there is time fert)             |