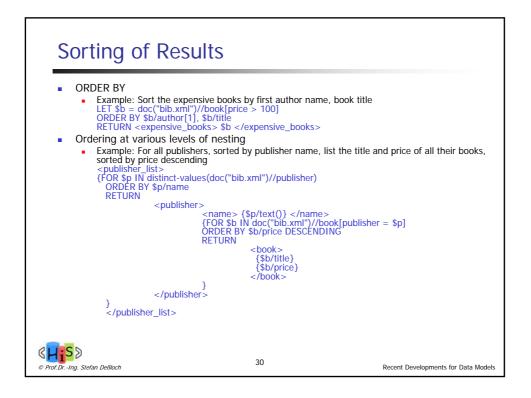

|    | Overview                                                |
|----|---------------------------------------------------------|
| Ι. | Object-Relational Database Concepts                     |
| 1. | User-defined Data Types and Typed Tables                |
| 2. | Object-relational Views and Collection Types            |
| 3. | User-defined Routines and Object Behavior               |
| 4. | Application Programs and Object-relational Capabilities |
| Ш  | Online Analytic Processing                              |
| 5. | Data Analysis in SQL                                    |
| 6. | Windowed Tables and Window Functions in SOL             |
| 11 | I. XML                                                  |
| 7. | XML Data Modeling                                       |
| 8  | SQL/XMI                                                 |
| 0. | XQuery                                                  |
|    | . More Developments (if there is time left)             |
|    | . More Developments (in there is time fert)             |