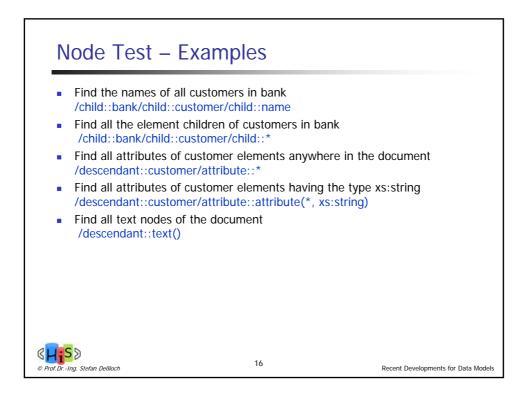

Object-relational Views and Collection Types            |
| 3. | User-defined Routines and Object Behavior               |
| 4. | Application Programs and Object-relational Capabilities |
| Ш  | Online Analytic Processing                              |
| 5. | Data Analysis in SQL                                    |
| 6. | Windowed Tables and Window Functions in SOL             |
| 11 | I. XML                                                  |
| 7. | XML Data Modeling                                       |
| 8  | SQL/XMI                                                 |
| 0. | XQuery                                                  |
|    | . More Developments (if there is time left)             |
|    | . More Developments (in there is time fert)             |