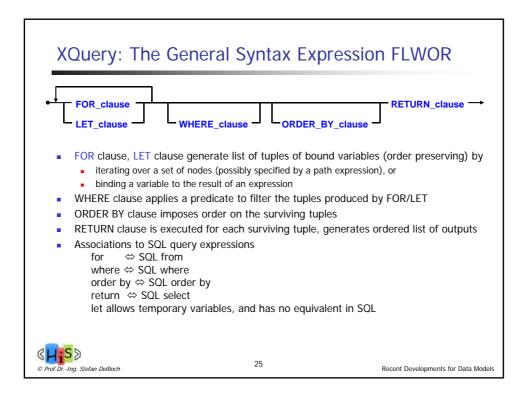

Views and Collection Types            |
| 3. | User-defined Routines and Object Behavior               |
| 4. | Application Programs and Object-relational Capabilities |
| Ш  | Online Analytic Processing                              |
| 5. | Data Analysis in SQL                                    |
| 6. | Windowed Tables and Window Functions in SOL             |
| 11 | I. XML                                                  |
| 7. | XML Data Modeling                                       |
| 8  | SQL/XMI                                                 |
| 0. | XQuery                                                  |
|    | . More Developments (if there is time left)             |
|    | . More Developments (in there is time fert)             |