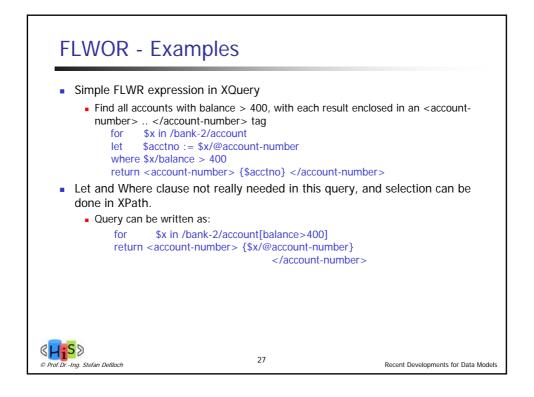

|    | Overview                                                |
|----|---------------------------------------------------------|
| Ι. | Object-Relational Database Concepts                     |
| 1. | User-defined Data Types and Typed Tables                |
| 2. | Object-relational Views and Collection Types            |
| 3. | User-defined Routines and Object Behavior               |
| 4. | Application Programs and Object-relational Capabilities |
| Ш  | Online Analytic Processing                              |
| 5. | Data Analysis in SQL                                    |
| 6. | Windowed Tables and Window Functions in SOL             |
| 11 | I. XML                                                  |
| 7. | XML Data Modeling                                       |
| 8  | SQL/XMI                                                 |
| 0. | XQuery                                                  |
|    | . More Developments (if there is time left)             |
|    | . More Developments (in there is time fert)             |