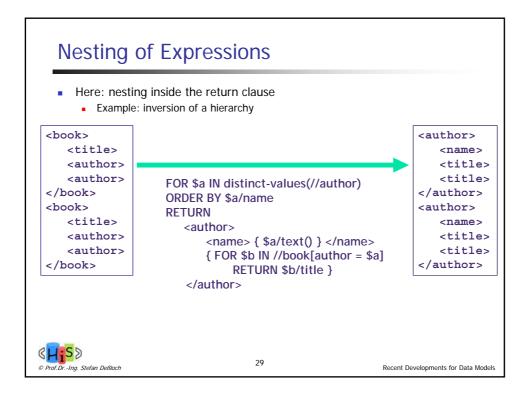

|    | Overview                                                |
|----|---------------------------------------------------------|
| Ι. | Object-Relational Database Concepts                     |
| 1. | User-defined Data Types and Typed Tables                |
| 2. | Object-relational Views and Collection Types            |
| 3. | User-defined Routines and Object Behavior               |
| 4. | Application Programs and Object-relational Capabilities |
| Ш  | Online Analytic Processing                              |
| 5. | Data Analysis in SQL                                    |
| 6. | Windowed Tables and Window Functions in SOL             |
| 11 | I. XML                                                  |
| 7. | XML Data Modeling                                       |
| 8  | SQL/XMI                                                 |
| 0. | XQuery                                                  |
|    | . More Developments (if there is time left)             |
|    | . More Developments (in there is time fert)             |