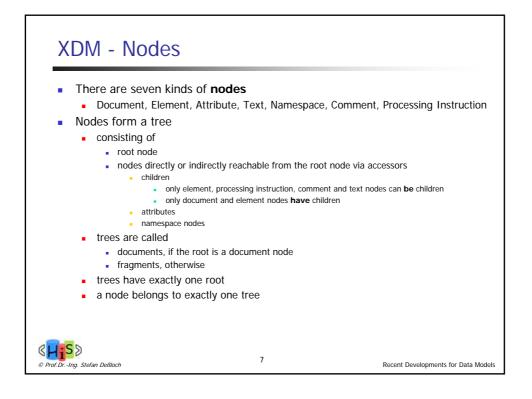

|    | Overview                                                |
|----|---------------------------------------------------------|
| Ι. | Object-Relational Database Concepts                     |
| 1. | User-defined Data Types and Typed Tables                |
| 2. | Object-relational Views and Collection Types            |
| 3. | User-defined Routines and Object Behavior               |
| 4. | Application Programs and Object-relational Capabilities |
| Ш  | Online Analytic Processing                              |
| 5. | Data Analysis in SQL                                    |
| 6. | Windowed Tables and Window Functions in SOL             |
| 11 | I. XML                                                  |
| 7. | XML Data Modeling                                       |
| 8  | SQL/XMI                                                 |
| 0. | XQuery                                                  |
|    | . More Developments (if there is time left)             |
|    | . More Developments (in there is time fert)             |