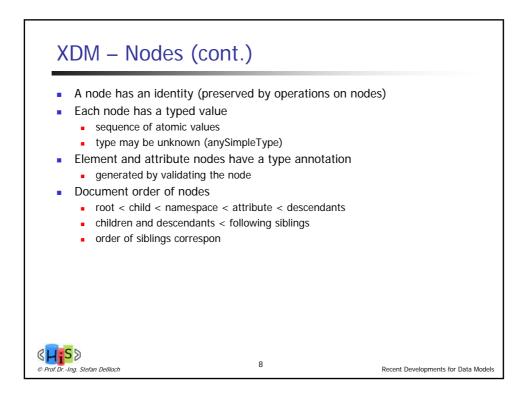

|    | Overview                                                |
|----|---------------------------------------------------------|
| Ι. | Object-Relational Database Concepts                     |
| 1. | User-defined Data Types and Typed Tables                |
| 2. | Object-relational Views and Collection Types            |
| 3. | User-defined Routines and Object Behavior               |
| 4. | Application Programs and Object-relational Capabilities |
| Ш  | Online Analytic Processing                              |
| 5. | Data Analysis in SQL                                    |
| 6. | Windowed Tables and Window Functions in SOL             |
| 11 | I. XML                                                  |
| 7. | XML Data Modeling                                       |
| 8  | SQL/XMI                                                 |
| 0. | XQuery                                                  |
|    | . More Developments (if there is time left)             |
|    | . More Developments (in there is time fert)             |