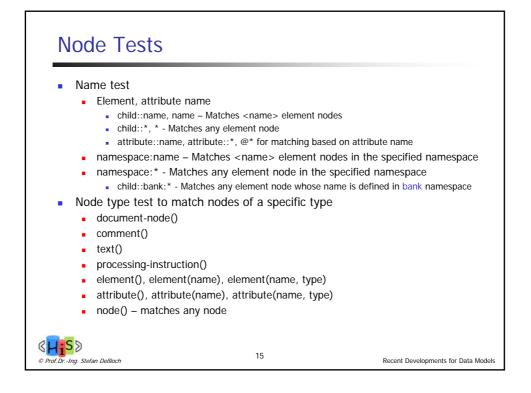

| Object-relational Views and Collection Types            |
| 3. | User-defined Routines and Object Behavior               |
| 4. | Application Programs and Object-relational Capabilities |
| Ш  | Online Analytic Processing                              |
| 5. | Data Analysis in SQL                                    |
| 6. | Windowed Tables and Window Functions in SOL             |
| 11 | I. XML                                                  |
| 7. | XML Data Modeling                                       |
| 8  | SQL/XMI                                                 |
| 0. | XQuery                                                  |
|    | . More Developments (if there is time left)             |
|    | . More Developments (in there is time fert)             |