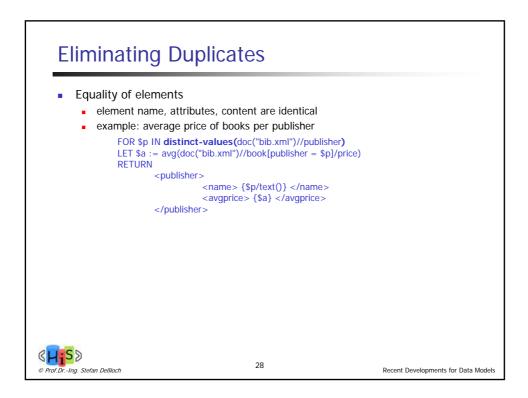

|    | Overview                                                |
|----|---------------------------------------------------------|
| Ι. | Object-Relational Database Concepts                     |
| 1. | User-defined Data Types and Typed Tables                |
| 2. | Object-relational Views and Collection Types            |
| 3. | User-defined Routines and Object Behavior               |
| 4. | Application Programs and Object-relational Capabilities |
| Ш  | Online Analytic Processing                              |
| 5. | Data Analysis in SQL                                    |
| 6. | Windowed Tables and Window Functions in SOL             |
| 11 | I. XML                                                  |
| 7. | XML Data Modeling                                       |
| 8  | SQL/XMI                                                 |
| 0. | XQuery                                                  |
|    | . More Developments (if there is time left)             |
|    | . More Developments (in there is time fert)             |