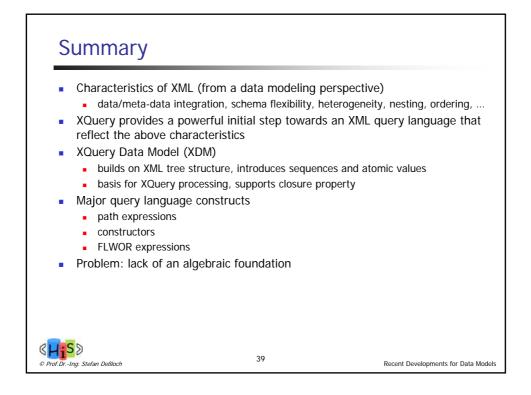

|    | Overview                                                |
|----|---------------------------------------------------------|
| Ι. | Object-Relational Database Concepts                     |
| 1. | User-defined Data Types and Typed Tables                |
| 2. | Object-relational Views and Collection Types            |
| 3. | User-defined Routines and Object Behavior               |
| 4. | Application Programs and Object-relational Capabilities |
| Ш  | Online Analytic Processing                              |
| 5. | Data Analysis in SQL                                    |
| 6. | Windowed Tables and Window Functions in SOL             |
| 11 | I. XML                                                  |
| 7. | XML Data Modeling                                       |
| 8  | SQL/XMI                                                 |
| 0. | XQuery                                                  |
|    | . More Developments (if there is time left)             |
|    | . More Developments (in there is time fert)             |