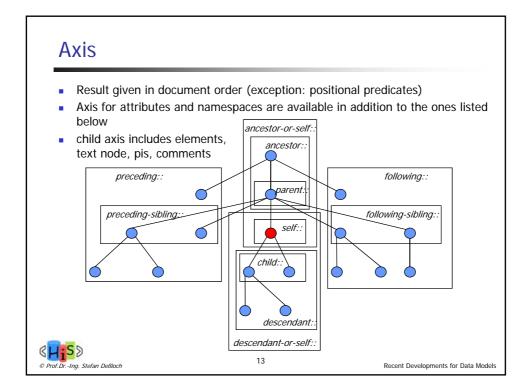

|    | Overview                                                |
|----|---------------------------------------------------------|
| Ι. | Object-Relational Database Concepts                     |
| 1. | User-defined Data Types and Typed Tables                |
| 2. | Object-relational Views and Collection Types            |
| 3. | User-defined Routines and Object Behavior               |
| 4. | Application Programs and Object-relational Capabilities |
| Ш  | Online Analytic Processing                              |
| 5. | Data Analysis in SQL                                    |
| 6. | Windowed Tables and Window Functions in SOL             |
| 11 | I. XML                                                  |
| 7. | XML Data Modeling                                       |
| 8  | SQL/XMI                                                 |
| 0. | XQuery                                                  |
|    | . More Developments (if there is time left)             |
|    | . More Developments (in there is time fert)             |