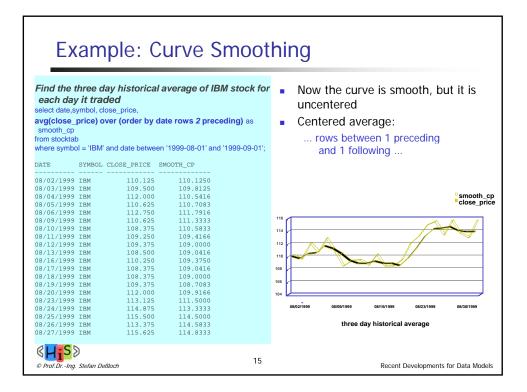

| 2    |   |
|               | 12                                | 3                                            | 75000      | 2                                                           | 4    |   |
|               | 10                                | 3                                            | 55000      | 3                                                           | 7    |   |
|               | 3                                 | -                                            | 84000      | 1                                                           | 1    |   |
|               |                                   |                                              |            |                                                             |      |   |











| a.e. ago /o                                                                                                  | . caen day                                                                                        | in the month o                                                                                  | of August, 1999                                                                                                               | •                                                 |                                                                                        | day historica                                               |
|--------------------------------------------------------------------------------------------------------------|------------------------------------------