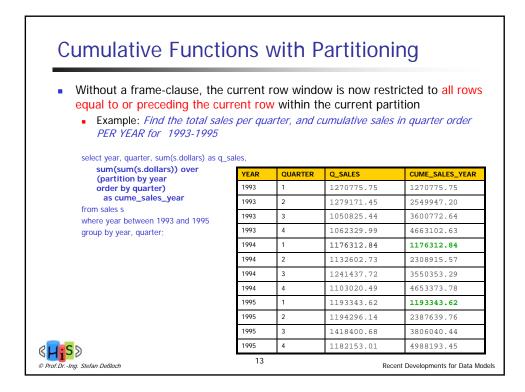

| 2    |   |
|               | 12                                | 3                                            | 75000      | 2                                                           | 4    |   |
|               | 10                                | 3                                            | 55000      | 3                                                           | 7    |   |
|               | 3                                 | -                                            | 84000      | 1                                                           | 1    |   |
|               |                                   |                                              |            |                                                             |      |   |











| a.e. ago /o                                                                                                  | . caen day                                                                                        | in the month o                                                                                  | of August, 1999                                                                                                               | •                                                 |                                                                                        | day historica                                               |
|--------------------------------------------------------------------------------------------------------------|--------------------------------------