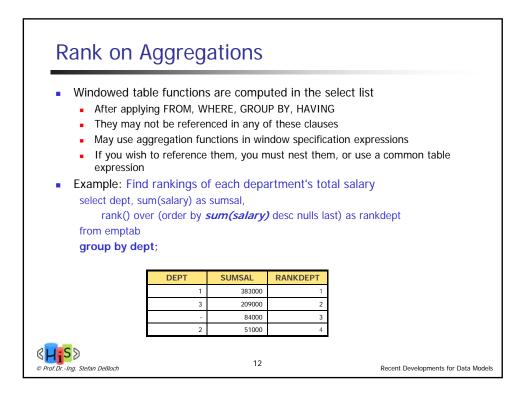

| 2    |   |
|               | 12                                | 3                                            | 75000      | 2                                                           | 4    |   |
|               | 10                                | 3                                            | 55000      | 3                                                           | 7    |   |
|               | 3                                 | -                                            | 84000      | 1                                                           | 1    |   |
|               |                                   |                                              |            |                                                             |      |   |











| a.e. ago /o                                                                                                  | . caen day                                                                                        | in the month o                                                                                  | of August, 1999                                                                                                               | •                                                 |                                                                                        | day historica                                               |
|--------------------------------------------------------------------------------------------------------------|------------------------------------