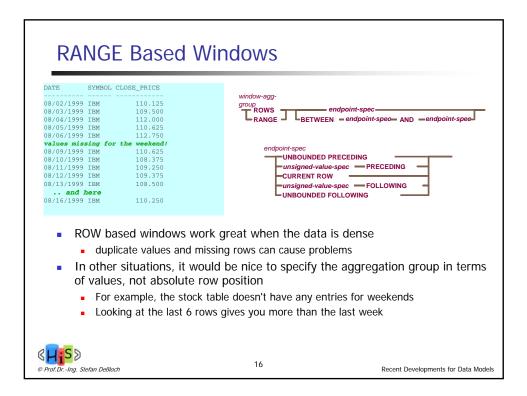

| 2    |   |
|               | 12                                | 3                                            | 75000      | 2                                                           | 4    |   |
|               | 10                                | 3                                            | 55000      | 3                                                           | 7    |   |
|               | 3                                 | -                                            | 84000      | 1                                                           | 1    |   |
|               |                                   |                                              |            |                                                             |      |   |











| a.e. ago /o                                                                                                  | . caen day                                                                                        | in the month o                                                                                  | of August, 1999                                                                                                               | •                                                 |                                                                                        | day historica                                               |
|--------------------------------------------------------------------------------------------------------------|--------------------------------------------