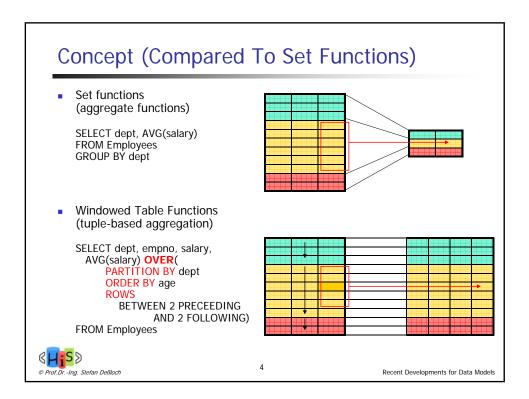

|        | DEDT | 041451         | DANK | DEMOSDANIK | DOMMENT |  |
|--------|------|----------------|------|------------|---------|--|
| EMPNUM | DEPT | SALARY         | RANK | DENSERANK  | ROWNUM  |  |
| 3      | - 3  | 84000<br>79000 | 1    | 1          | 1       |  |
| 6      | 3    | 79000          | 3    | 2          | 2       |  |
| 2      | 1    | 75000          | 4    | 4          | 3<br>4  |  |
| 7      | 1    | 75000          | 4    | 4          | 5       |  |
| 12     | 3    | 75000          | 4    | 4          | 6       |  |
| 10     | 3    | 55000          | 7    | 5          | 7       |  |
| 11     | 1    | 53000          | 8    | 6          | 8       |  |
| 5      | 1    | 52000          | 9    | 7          | 9       |  |
| 9      | 2    | 51000          | 10   | 8          | 10      |  |
| 1      | 1    | 50000          | 11   | 9          | 11      |  |
| 4      | 2    | -              | 12   | 10         | 12      |  |
| 0      | -    | -              | 12   | 10         | 13      |  |