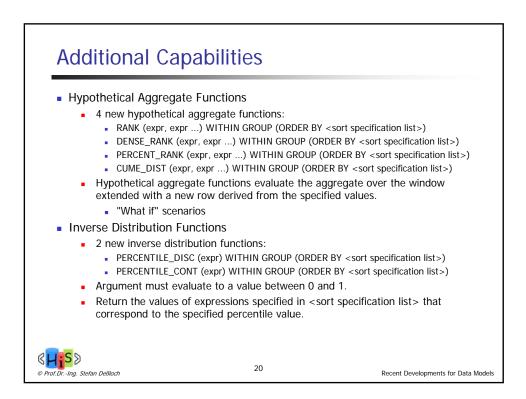

| 110.54<br>110.56<br>111.00<br>111.10<br>110.87<br>110.32<br>110.07<br>109.22           | 3<br>4<br>5<br>5<br><b>5</b><br><b>5</b>                    |
| 08/04/1999<br>08/05/1999<br>08/06/1999<br>08/09/1999<br>08/10/1999<br>08/11/1999<br>08/12/1999<br>08/13/1999 | Wednesday<br>Thursday<br>Friday<br>Monday<br>Tuesday<br>Wednesday<br>Thursday<br>Friday<br>Monday | 112.000<br>110.625<br>112.750<br>110.625<br>108.375<br>109.250<br>109.375<br>108.500<br>110.250 | 110.54<br>110.56<br>111.00<br>110.93<br>110.57<br>110.44<br>110.42                                                            | 3<br>5<br>6<br>7<br>7<br>7<br>7<br>7              | 110.54<br>110.56<br>111.00<br>111.10<br>110.87<br>110.32<br>110.07<br>109.22<br>109.15 | 3<br>4<br>5<br><b>5</b><br><b>5</b><br><b>5</b><br><b>5</b> |