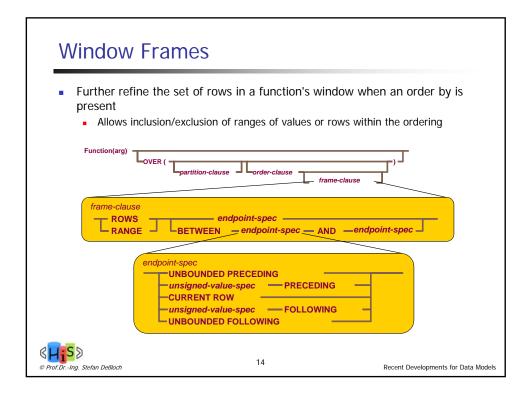

| 2    |   |
|               | 12                                | 3                                            | 75000      | 2                                                           | 4    |   |
|               | 10                                | 3                                            | 55000      | 3                                                           | 7    |   |
|               | 3                                 | -                                            | 84000      | 1                                                           | 1    |   |
|               |                                   |                                              |            |                                                             |      |   |











| a.e. ago /o                                                                                                  | . caen day                                                                                        | in the month o                                                                                  | of August, 1999                                                                                                               | •                                                 |                                                                                        | day historica                                               |
|--------------------------------------------------------------------------------------------------------------|----------------------------------------