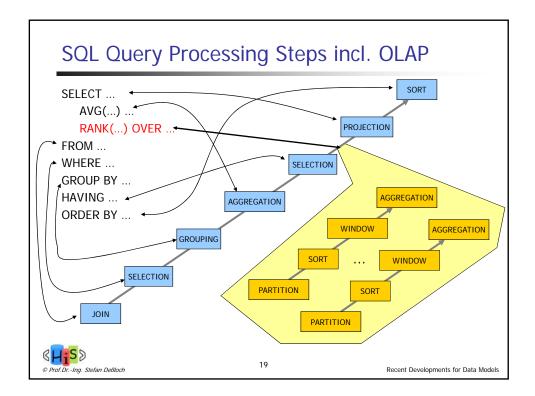

| 110.54<br>110.56<br>111.00<br>111.10<br>110.87<br>110.32<br>110.07<br>109.22           | 3<br>4<br>5<br>5<br><b>5</b><br><b>5</b>                    |
| 08/04/1999<br>08/05/1999<br>08/06/1999<br>08/09/1999<br>08/10/1999<br>08/11/1999<br>08/12/1999<br>08/13/1999 | Wednesday<br>Thursday<br>Friday<br>Monday<br>Tuesday<br>Wednesday<br>Thursday<br>Friday<br>Monday | 112.000<br>110.625<br>112.750<br>110.625<br>108.375<br>109.250<br>109.375<br>108.500<br>110.250 | 110.54<br>110.56<br>111.00<br>110.93<br>110.57<br>110.44<br>110.42                                                            | 3<br>5<br>6<br>7<br>7<br>7<br>7<br>7              | 110.54<br>110.56<br>111.00<br>111.10<br>110.87<br>110.32<br>110.07<br>109.22<br>109.15 | 3<br>4<br>5<br><b>5</b><br><b>5</b><br><b>5</b><br><b>5</b> |