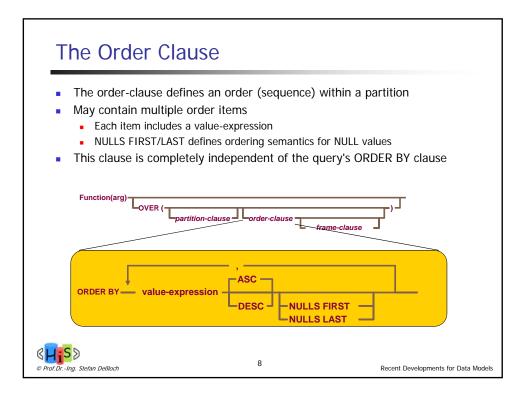

| 12                                          | 3                          | 75000         | 69667                                              |                   |
|                                      | 10                                          | 3                          | 55000         | 69667                                              |                   |
|                                      |                                             |                            |               |                                                    |                   |
|                                      | 3                                           | -                          | 84000         | 84000                                              |                   |





|        | DEDT | 041451         | DANK | DEMOSDANIK | DOMMENT |  |
|--------|------|----------------|------|------------|---------|--|
| EMPNUM | DEPT | SALARY         | RANK | DENSERANK  | ROWNUM  |  |
| 3      | - 3  | 84000<br>79000 | 1    | 1          | 1       |  |
| 6      | 3    | 79000          | 3    | 2          | 2       |  |
| 2      | 1    | 75000          | 4    | 4          | 3<br>4  |  |
| 7      | 1    | 75000          | 4    | 4          | 5       |  |
| 12     | 3    | 75000          | 4    | 4          | 6       |  |
| 10     | 3    | 55000          | 7    | 5          | 7       |  |
| 11     | 1    | 53000          | 8    | 6          | 8       |  |
| 5      | 1    | 52000          | 9    | 7          | 9       |  |
| 9      | 2    | 51000          | 10   | 8