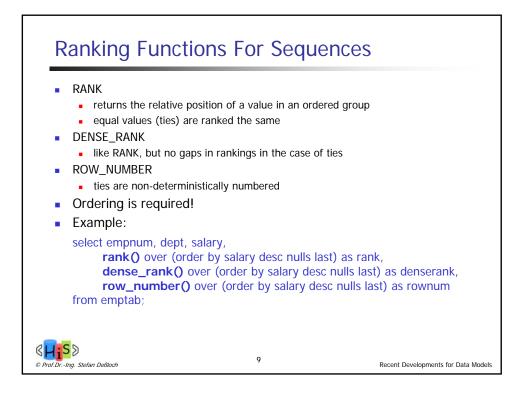

|        | DEDT | 041451         | DANK | DEMOSDANIK | DOMMENT |  |
|--------|------|----------------|------|------------|---------|--|
| EMPNUM | DEPT | SALARY         | RANK | DENSERANK  | ROWNUM  |  |
| 3      | - 3  | 84000<br>79000 | 1    | 1          | 1       |  |
| 6      | 3    | 79000          | 3    | 2          | 2       |  |
| 2      | 1    | 75000          | 4    | 4          | 3<br>4  |  |
| 7      | 1    | 75000          | 4    | 4          | 5       |  |
| 12     | 3    | 75000          | 4    | 4          | 6       |  |
| 10     | 3    | 55000          | 7    | 5          | 7       |  |
| 11     | 1    | 53000          | 8    | 6          | 8       |  |
| 5      | 1    | 52000          | 9    | 7          | 9       |  |
| 9      | 2    | 51000          | 10   | 8          | 10      |  |
| 1      | 1    | 50000          | 11   | 9          | 11      |  |
| 4      | 2    | -              | 12   | 10         | 12      |  |
| 0      | -    | -              | 12   | 10         | 13      |  |