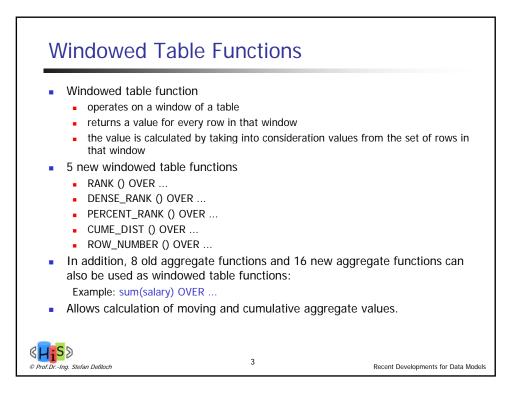

| <ul> <li>Agg<br/>select e</li> </ul> | pregated value<br>empnum, dep<br>vg(salary) | is computed<br>ot, salary, | d per current | a window func<br>row window (her<br>ept) as dept_a | e: per partition) |
|--------------------------------------|---------------------------------------------|----------------------------|---------------|----------------------------------------------------|-------------------|
|                                      | EMPNUM                                      | DEPT                       | SALARY        | DEPT_AVG                                           |                   |
|                                      | 6                                           | 1                          | 78000         | 63833                                              |                   |
|                                      | 2                                           | 1                          | 75000         | 63833                                              |                   |
|                                      | 7                                           | 1                          | 75000         | 63833                                              |                   |
|                                      | 11                                          | 1                          | 53000         | 63833                                              |                   |
|                                      | 5                                           | 1                          | 52000         | 63833                                              |                   |
|                                      | 1                                           | 1                          | 50000         | 63833                                              |                   |
|                                      | 9                                           | 2                          | 51000         | 51000                                              |                   |
|                                      | 4                                           | 2                          | -             | 51000                                              |                   |
|                                      | 8                                           | 3                          | 79000         | 69667                                              |                   |
|                                      | 12                                          | 3                          | 75000         | 69667                                              |                   |
|                                      | 10                                          | 3                          | 55000         | 69667                                              |                   |
|                                      |                                             |                            |               |                                                    |                   |
|                                      | 3                                           | -                          | 84000         | 84000                                              |                   |