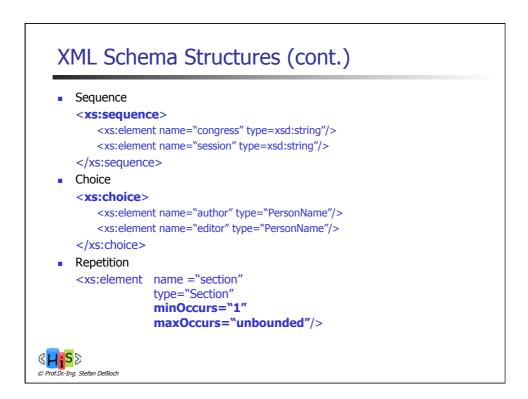

| <account></account>          | bank                                  | xmlns=" <b>http://www.banks.org</b> "<br>xmlns:xsi="http://www.w3.org/2001/XMLSchema-instance"<br>xsi:schemaLocation=" <b>http://www.banks.org Bank.xsd</b> "> |
|------------------------------|---------------------------------------|----------------------------------------------------------------------------------------------------------------------------------------------------------------|
| <br><br><br><br><br><br><br> | <acc< td=""><td>• • • • •</td></acc<> | • • • • •                                                                                                                                                      |
| <balance> </balance>         |                                       | <account-number> </account-number>                                                                                                                             |
|                              |                                       | <pre><branch-name> </branch-name></pre>                                                                                                                        |
| ,                            |                                       | <balance> </balance>                                                                                                                                           |
|                              | <td>count&gt;</td>                    | count>                                                                                                                                                         |
|                              |                                       |                                                                                                                                                                |
|                              | :/bank:                               | >                                                                                                                                                              |
|                              |                                       |                                                                                                                                                                |
|                              |                                       |                                                                                                                                                                |
|                              |                                       |                                                                                                                                                                |
|                              |                                       |                                                                                                                                                                |
|                              |                                       |                                                                                                                                                                |
|                              | rIng. Stefan l                        | DeBloch                                                                                                                                                        |