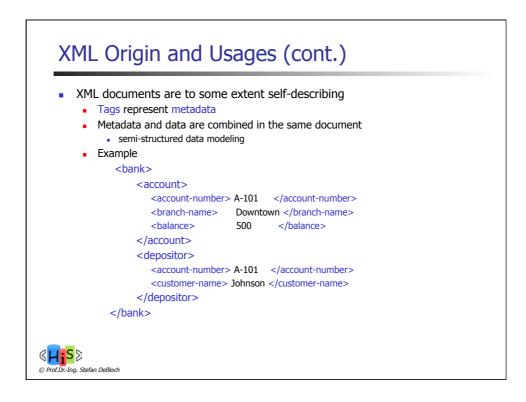

| <account></account>          | bank                                  | xmlns=" <b>http://www.banks.org</b> "<br>xmlns:xsi="http://www.w3.org/2001/XMLSchema-instance"<br>xsi:schemaLocation=" <b>http://www.banks.org Bank.xsd</b> "> |
|------------------------------|---------------------------------------|----------------------------------------------------------------------------------------------------------------------------------------------------------------|
| <br><br><br><br><br><br><br> | <acc< td=""><td>• • • • •</td></acc<> | • • • • •                                                                                                                                                      |
| <balance> </balance>         |                                       | <account-number> </account-number>                                                                                                                             |
|                              |                                       | <pre><branch-name> </branch-name></pre>                                                                                                                        |
| ,                            |                                       | <balance> </balance>                                                                                                                                           |
|                              | <td>count&gt;</td>                    | count>                                                                                                                                                         |
|                              |                                       |                                                                                                                                                                |
|                              | :/bank:                               | >                                                                                                                                                              |
|                              |                                       |                                                                                                                                                                |
|                              |                                       |                                                                                                                                                                |
|                              |                                       |                                                                                                                                                                |
|                              |                                       |                                                                                                                                                                |
|                              |                                       |                                                                                                                                                                |
|                              | rIng. Stefan l                        | DeBloch                                                                                                                                                        |