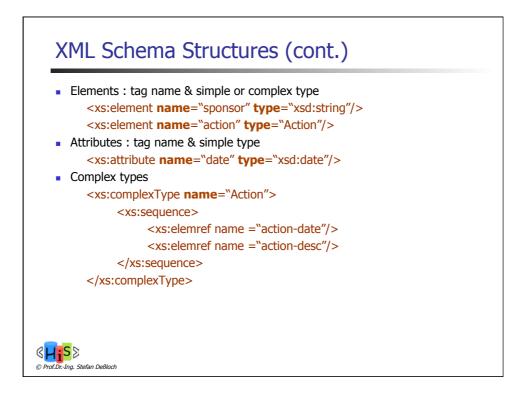

| <account></account>          | bank                                  | xmlns=" <b>http://www.banks.org</b> "<br>xmlns:xsi="http://www.w3.org/2001/XMLSchema-instance"<br>xsi:schemaLocation=" <b>http://www.banks.org Bank.xsd</b> "> |
|------------------------------|---------------------------------------|----------------------------------------------------------------------------------------------------------------------------------------------------------------|
| <br><br><br><br><br><br><br> | <acc< td=""><td>• • • • •</td></acc<> | • • • • •                                                                                                                                                      |
| <balance> </balance>         |                                       | <account-number> </account-number>                                                                                                                             |
|                              |                                       | <pre><branch-name> </branch-name></pre>                                                                                                                        |
| ,                            |                                       | <balance> </balance>                                                                                                                                           |
|                              | <td>count&gt;</td>                    | count>                                                                                                                                                         |
|                              |                                       |                                                                                                                                                                |
|                              | :/bank:                               | >                                                                                                                                                              |
|                              |                                       |                                                                                                                                                                |
|                              |                                       |                                                                                                                                                                |
|                              |                                       |                                                                                                                                                                |
|                              |                                       |                                                                                                                                                                |
|                              |                                       |                                                                                                                                                                |
|                              | rIng. Stefan l                        | DeBloch                                                                                                                                                        |