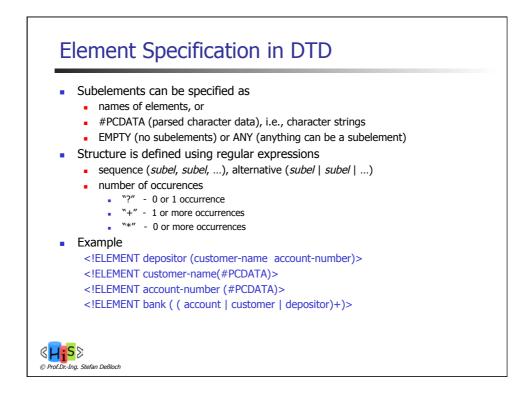

| <account></account>          | bank                                  | xmlns=" <b>http://www.banks.org</b> "<br>xmlns:xsi="http://www.w3.org/2001/XMLSchema-instance"<br>xsi:schemaLocation=" <b>http://www.banks.org Bank.xsd</b> "> |
|------------------------------|---------------------------------------|----------------------------------------------------------------------------------------------------------------------------------------------------------------|
| <br><br><br><br><br><br><br> | <acc< td=""><td>• • • • •</td></acc<> | • • • • •                                                                                                                                                      |
| <balance> </balance>         |                                       | <account-