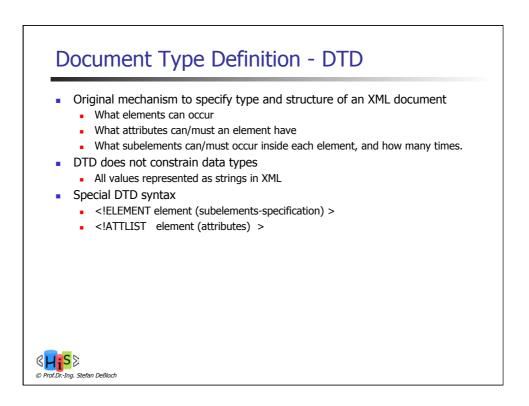

| <account></account>          | bank                                  | xmlns=" <b>http://www.banks.org</b> "<br>xmlns:xsi="http://www.w3.org/2001/XMLSchema-instance"<br>xsi:schemaLocation=" <b>http://www.banks.org Bank.xsd</b> "> |
|------------------------------|---------------------------------------|----------------------------------------------------------------------------------------------------------------------------------------------------------------|
| <br><br><br><br><br><br><br> | <acc< td=""><td>• • • • •</td></acc<> | • • • • •                                                                                                                                                      |
| <balance> </balance>         |                                       | <accoun