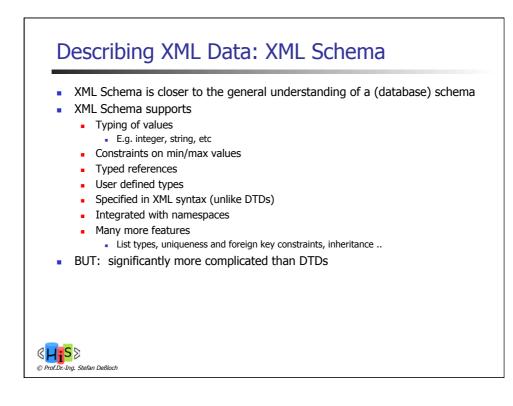

| <account></account>          | bank                                  | xmlns=" <b>http://www.banks.org</b> "<br>xmlns:xsi="http://www.w3.org/2001/XMLSchema-instance"<br>xsi:schemaLocation=" <b>http://www.banks.org Bank.xsd</b> "> |
|------------------------------|---------------------------------------|----------------------------------------------------------------------------------------------------------------------------------------------------------------|
| <br><br><br><br><br><br><br> | <acc< td=""><td>• • • • •</td></acc<> | • • • • •                                                                                                                                                      |
| <balance> </balance>         |                                       | <account-number> </account-number>                                                                                                                             |
|                              |                                       | <pre><branch-name> </branch-name></pre>                                                                                                                        |
| ,                            |                                       | <balance> </balance>                                                                                                                                           |
|                              | <td>count&gt;</td>                    | count>                                                                                                                                                         |
|                              |                                       |                                                                                                                                                                |
|                              | :/bank:                               | >                                                                                                                                                              |
|                              |                                       |                                                                                                                                                                |
|                              |                                       |                                                                                                                                                                |
|                              |                                       |                                                                                                                                                                |
|                              |                                       |                                                                                                                                                                |
|                              |                                       |                                                                                                                                                                |
|                              | rIng. Stefan l                        | DeBloch                                                                                                                                                        |