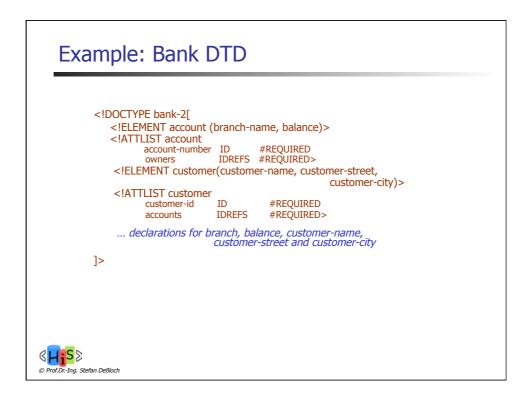

| <account></account>          | bank                                  | xmlns=" <b>http://www.banks.org</b> "<br>xmlns:xsi="http://www.w3.org/2001/XMLSchema-instance"<br>xsi:schemaLocation=" <b>http://www.banks.org Bank.xsd</b> "> |
|------------------------------|---------------------------------------|----------------------------------------------------------------------------------------------------------------------------------------------------------------|
| <br><br><br><br><br><br><br> | <acc< td=""><td>• • • • •</td></acc<> | • • • • •                                                                                                                                                      |
| <balance> </balance>         |                                       | <account-nu