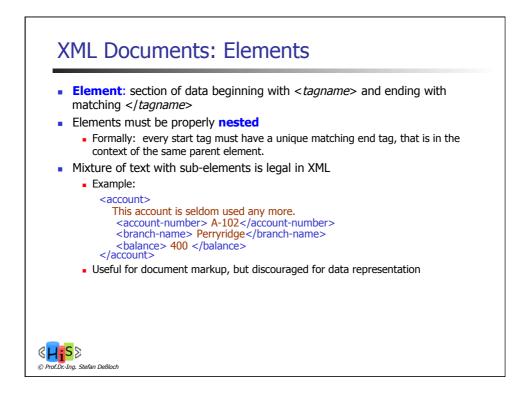

| <account></account>          | bank                                  | xmlns=" <b>http://www.banks.org</b> "<br>xmlns:xsi="http://www.w3.org/2001/XMLSchema-instance"<br>xsi:schemaLocation=" <b>http://www.banks.org Bank.xsd</b> "> |
|------------------------------|---------------------------------------|----------------------------------------------------------------------------------------------------------------------------------------------------------------|
| <br><br><br><br><br><br><br> | <acc< td=""><td>• • • • •</td></acc<> | • • • • •                                                                                                                                                      |
| <balance> </balance>         |                                       | <account-number> </account-number>                                                                                                                             |
|                              |                                       | <pre><branch-name> </branch-name></pre>                                                                                                                        |
| ,                            |                                       | <balance> </balance>                                                                                                                                           |
|                              | <td>count&gt;</td>                    | count>                                                                                                                                                         |
|                              |                                       |                                                                                                                                                                |
|                              | :/bank:                               | >                                                                                                                                                              |
|                              |                                       |                                                                                                                                                                |
|                              |                                       |                                                                                                                                                                |
|                              |                                       |                                                                                                                                                                |
|                              |                                       |                                                                                                                                                                |
|                              |                                       |                                                                                                                                                                |
|                              | rIng. Stefan l                        | DeBloch                                                                                                                                                        |