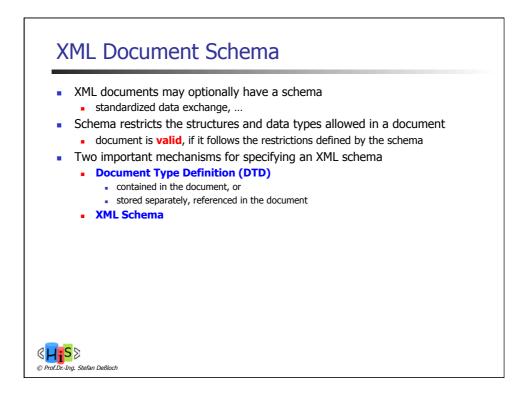

| <account></account>          | bank                                  | xmlns=" <b>http://www.banks.org</b> "<br>xmlns:xsi="http://www.w3.org/2001/XMLSchema-instance"<br>xsi:schemaLocation=" <b>http://www.banks.org Bank.xsd</b> "> |
|------------------------------|---------------------------------------|----------------------------------------------------------------------------------------------------------------------------------------------------------------|
| <br><br><br><br><br><br><br> | <acc< td=""><td>• • • • •</td></acc<> | • • • • •                                                                                                                                                      |
| <balance> </balance>         |                                       | <acco