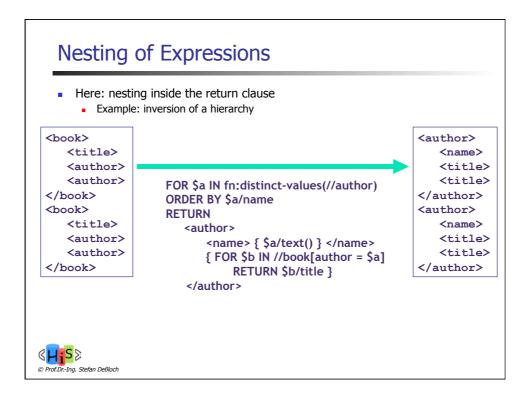

| <account></account>          | bank                                  | xmlns=" <b>http://www.banks.org</b> "<br>xmlns:xsi="http://www.w3.org/2001/XMLSchema-instance"<br>xsi:schemaLocation=" <b>http://www.banks.org Bank.xsd</b> "> |
|------------------------------|---------------------------------------|----------------------------------------------------------------------------------------------------------------------------------------------------------------|
| <br><br><br><br><br><br><br> | <acc< td=""><td>• • • • •</td></acc<> | • • • • •                                                                                                                                                      |
| <balance> </balance>         |                                       | <account-number> </account-number>                                                                                                                             |
|                              |                                       | <pre><branch-name> </branch-name></pre>                                                                                                                        |
| ,                            |                                       | <balance> </balance>                                                                                                                                           |
|                              | <td>count&gt;</td>                    | count>                                                                                                                                                         |
|                              |                                       |                                                                                                                                                                |
|                              | :/bank:                               | >                                                                                                                                                              |
|                              |                                       |                                                                                                                                                                |
|                              |                                       |                                                                                                                                                                |
|                              |                                       |                                                                                                                                                                |
|                              |                                       |                                                                                                                                                                |
|                              |                                       |                                                                                                                                                                |
|                              | rIng. Stefan l                        | DeBloch                                                                                                                                                        |