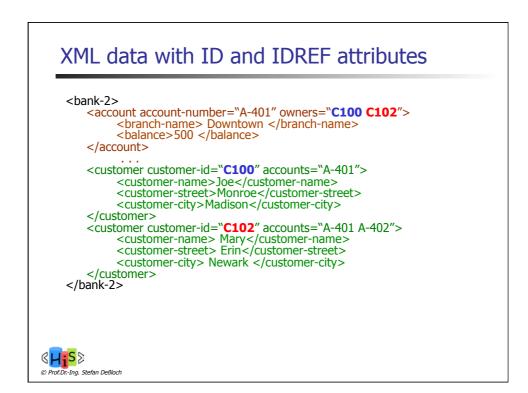

| <account></account>          | bank                                  | xmlns=" <b>http://www.banks.org</b> "<br>xmlns:xsi="http://www.w3.org/2001/XMLSchema-instance"<br>xsi:schemaLocation=" <b>http://www.banks.org Bank.xsd</b> "> |
|------------------------------|---------------------------------------|----------------------------------------------------------------------------------------------------------------------------------------------------------------|
| <br><br><br><br><br><br><br> | <acc< td=""><td>• • • • •</td></acc<> | • • • • •                                                                                                                                                      |
| <balance> </balance>         |                                       | <account-number> </account-number>                                                                                                                             |
|                              |                                       | <pre><branch-name> </branch-name></pre>                                                                                                                        |
| ,                            |                                       | <balance> </balance>                                                                                                                                           |
|                              | <td>count&gt;</td>                    | count>                                                                                                                                                         |
|                              |                                       |                                                                                                                                                                |
|                              | :/bank:                               | >                                                                                                                                                              |
|                              |                                       |                                                                                                                                                                |
|                              |                                       |                                                                                                                                                                |
|                              |                                       |                                                                                                                                                                |
|                              |                                       |                                                                                                                                                                |
|                              |                                       |                                                                                                                                                                |
|                              | rIng. Stefan l                        | DeBloch                                                                                                                                                        |