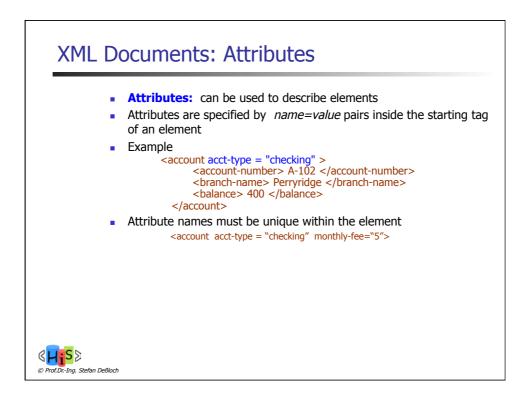

| <account></account>          | bank                                  | xmlns=" <b>http://www.banks.org</b> "<br>xmlns:xsi="http://www.w3.org/2001/XMLSchema-instance"<br>xsi:schemaLocation=" <b>http://www.banks.org Bank.xsd</b> "> |
|------------------------------|---------------------------------------|----------------------------------------------------------------------------------------------------------------------------------------------------------------|
| <br><br><br><br><br><br><br> | <acc< td=""><td>• • • • •</td></acc<> | • • • • •                                                                                                                                                      |
| <balance> </balance>         |                                       | <account-number> </account-number>                                                                                                                             |
|                              |                                       | <pre><branch-name> </branch-name></pre>                                                                                                                        |
| ,                            |                                       | <balance> </balance>                                                                                                                                           |
|                              | <td>count&gt;</td>                    | count>                                                                                                                                                         |
|                              |                                       |                                                                                                                                                                |
|                              | :/bank:                               | >                                                                                                                                                              |
|                              |                                       |                                                                                                                                                                |
|                              |                                       |                                                                                                                                                                |
|                              |                                       |                                                                                                                                                                |
|                              |                                       |                                                                                                                                                                |
|                              |                                       |                                                                                                                                                                |
|                              | rIng. Stefan l                        | DeBloch                                                                                                                                                        |