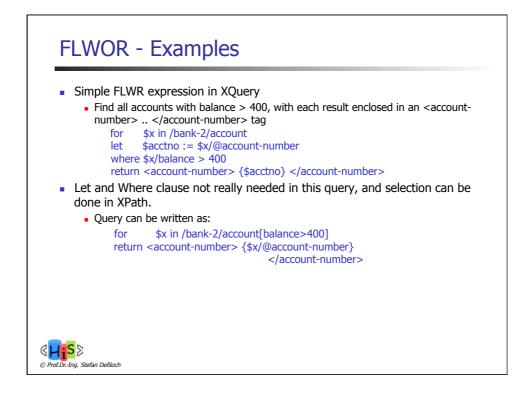

| <account></account>          | bank                                  | xmlns=" <b>http://www.banks.org</b> "<br>xmlns:xsi="http://www.w3.org/2001/XMLSchema-instance"<br>xsi:schemaLocation=" <b>http://www.banks.org Bank.xsd</b> "> |
|------------------------------|---------------------------------------|----------------------------------------------------------------------------------------------------------------------------------------------------------------|
| <br><br><br><br><br><br><br> | <acc< td=""><td>• • • • •</td></acc<> | • • • • •                                                                                                                                                      |
| <balance> </balance>         |                                       | <account-number> </account-number>                                                                                                                             |
|                              |                                       | <pre><branch-name> </branch-name></pre>                                                                                                                        |
| ,                            |                                       | <balance> </balance>                                                                                                                                           |
|                              | <td>count&gt;</td>                    | count>                                                                                                                                                         |
|                              |                                       |                                                                                                                                                                |
|                              | :/bank:                               | >                                                                                                                                                              |
|                              |                                       |                                                                                                                                                                |
|                              |                                       |                                                                                                                                                                |
|                              |                                       |                                                                                                                                                                |
|                              |                                       |                                                                                                                                                                |
|                              |                                       |                                                                                                                                                                |
|                              | rIng. Stefan l                        | DeBloch                                                                                                                                                        |